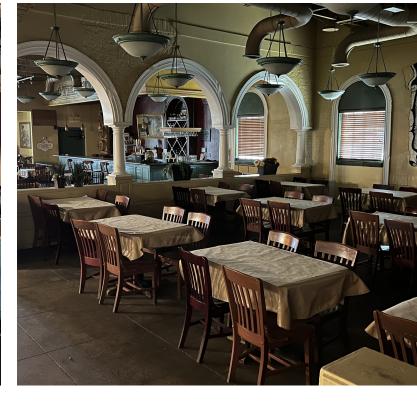

#### PROPERTY DESCRIPTION

Restaurant building for lease along S. Meridian just south of Interstate 40. The building features restaurant equipment, great visibility and pylon signage along this heavily trafficked stretch of S. Meridian with over 25,000 VPD.