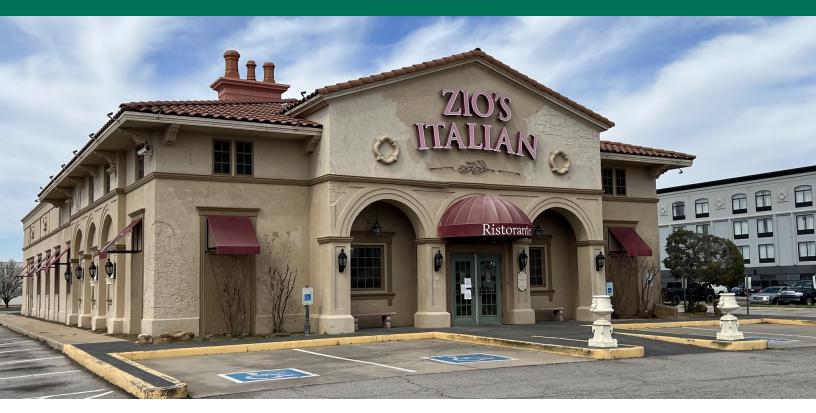

### RESTAURANT BUILDING FOR LEASE 2035 S MERIDIAN AVE, UNIT B, OKC, OK 73108

#### PROPERTY DESCRIPTION

Restaurant building for lease along S. Meridian just south of Interstate 40. The building features restaurant equipment, great visibility and pylon signage along this heavily trafficked stretch of S. Meridian with over 25,000 VPD.

Excellent location for a fast casual restaurant concept in this strong area of hotel traffic just north of Will Rogers Airport. The surrounding businesses include hotels, restaurants, and national credit retail.