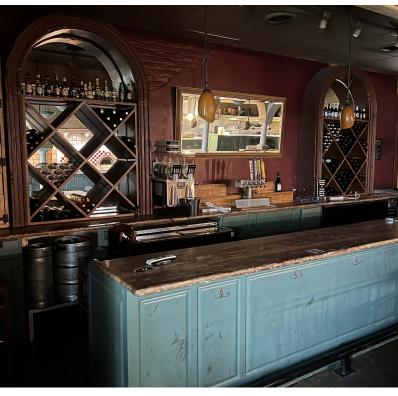

#### PROPERTY DESCRIPTION

Restaurant building for lease along S. Meridian just south of Interstate 40. The building features restaurant equipment, great visibility and pylon signage along this heavily trafficked stretch of S. Meridian with over 25,000 VPD.