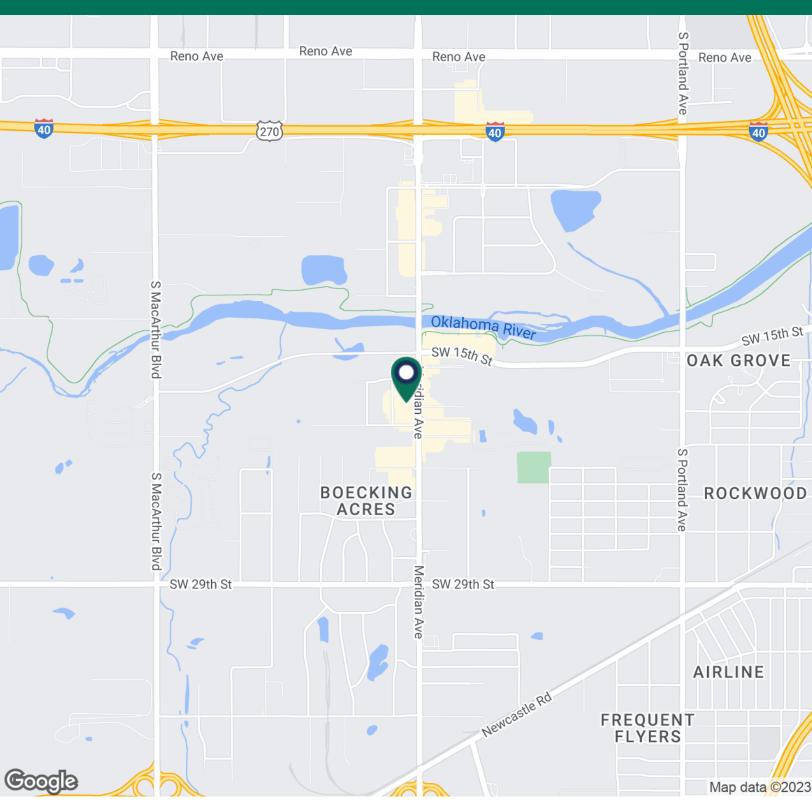

### RESTAURANT BUILDING FOR LEASE 2035 S MERIDIAN AVE, UNIT B, OKC, OK 73108

#### TRAFFIC COUNT-ADDT

| S Meridian Ave | north | 16,600 |
|----------------|-------|--------|
| S Meridian Ave | south | 16,600 |