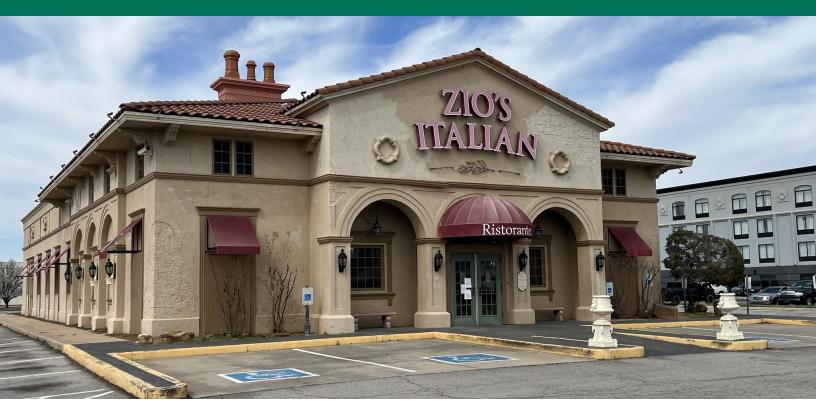

## RESTAURANT BUILDING FOR LEASE 2035 S MERIDIAN AVE, UNIT B, OKC, OK 73108

#### PROPERTY DESCRIPTION

Restaurant building for lease along S. Meridian just south of Interstate 40. The building features restaurant equipment, great visibility and pylon signage along this heavily trafficked stretch of S. Meridian with over 25,000 VPD.

Excellent location for a fast casual restaurant concept in this strong area of hotel traffic just north of Will Rogers Airport. The surrounding businesses include hotels, restaurants, and national credit retail.