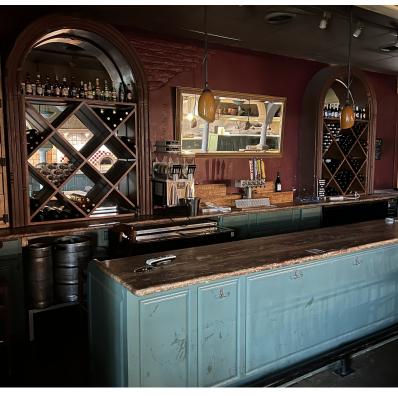

#### PROPERTY DESCRIPTION

Restaurant building for lease along S. Meridian just south of Interstate 40. The building features restaurant equipment, great visibility and pylon signage along this heavily trafficked stretch of S. Meridian with over 25,000 VPD.

Excellent location for a fast casual restaurant concept in this strong area of hotel traffic just north of Will Rogers Airport. The surrounding businesses include hotels, restaurants, and national credit retail.