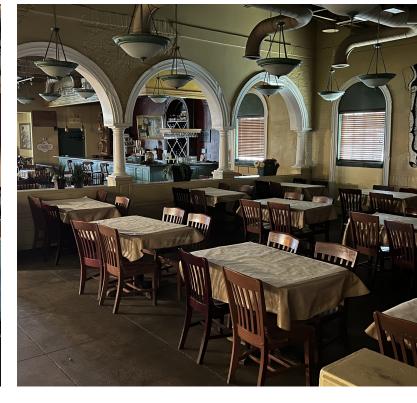

#### PROPERTY DESCRIPTION

Restaurant building for lease along S. Meridian just south of Interstate 40. The building features restaurant equipment, great visibility and pylon signage along this heavily trafficked stretch of S. Meridian with over 25,000 VPD.

Excellent location for a fast casual restaurant concept in this strong area of hotel traffic just north of Will Rogers Airport. The surrounding businesses include hotels, restaurants, and national credit retail.