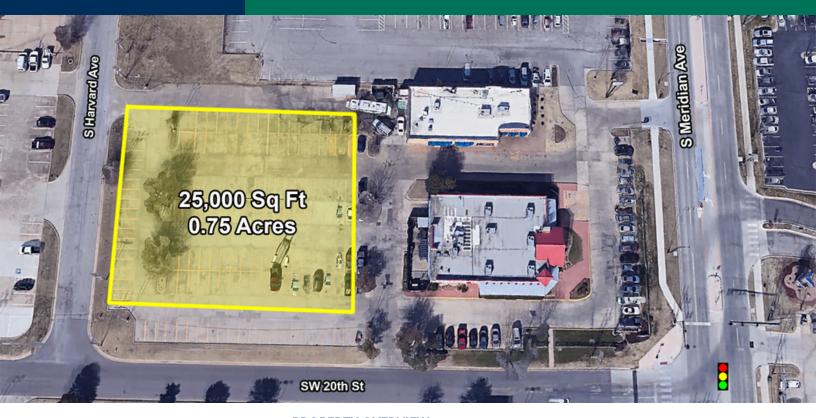

## **OFFERING SUMMARY**

Lease Rate: Negotiable

Available SF: 25,000 SF

Lot Size: 0.75 Acres

Zoning: Commercial

## **PROPERTY OVERVIEW**

Build-To-Suit or Ground Lease opportunity on South Meridian in Oklahoma City. The site could be 25,000 square feet buildable with .75 acres of development.

Excellent location with strong hotel traffic just north of Will Rogers Airport. The surrounding businesses include hotels, restaurants, and national credit retail.