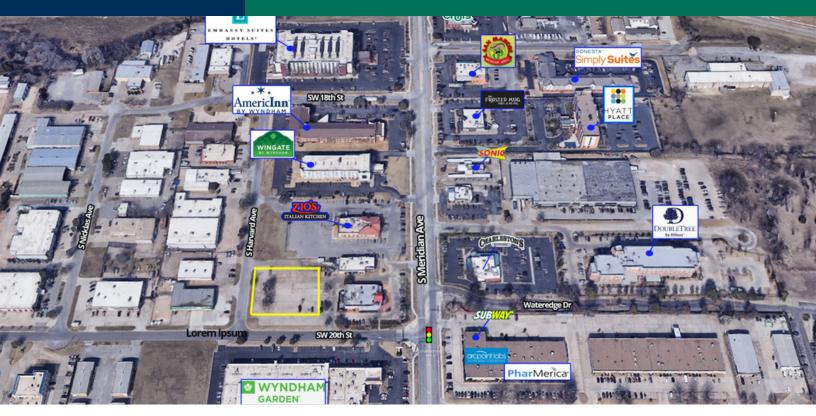

## **PROPERTY OVERVIEW**

Build-To-Suit or Ground Lease opportunity on South Meridian in Oklahoma City. The site could be 25,000 square feet buildable with .75 acres of development.

Excellent location with strong hotel traffic just north of Will Rogers Airport. The surrounding businesses include hotels, restaurants, and national credit retail.