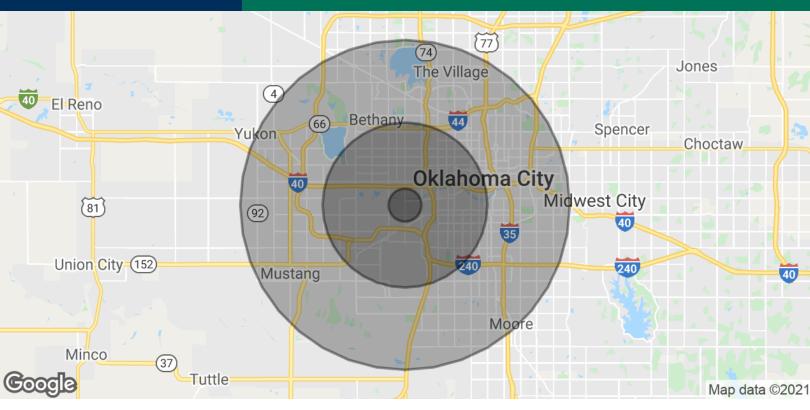

**GEORGE WILLIAMS, CCIM** 405.239.1270 gwilliams@priceedwards.com priceedwards.com

| POPULATION           | 1 MILE   | 5 MILES  | 10 MILES  |
|----------------------|----------|----------|-----------|
| Total Population     | 1,890    | 172,346  | 573,013   |
| Average Age          | 36.4     | 32.2     | 34.8      |
| Average Age (Male)   | 35.3     | 31.5     | 33.9      |
| Average Age (Female) | 38.9     | 33.2     | 35.9      |
| HOUSEHOLDS & INCOME  | 1 MILE   | 5 MILES  | 10 MILES  |
| Total Households     | 748      | 64,776   | 226,890   |
| # of Persons per HH  | 2.5      | 2.7      | 2.5       |
| Average HH Income    | \$42,537 | \$42,151 | \$55,749  |
| Average House Value  | \$56,467 | \$94,144 | \$143,766 |
|                      |          |          |           |

<sup>\*</sup> Demographic data derived from 2010 US Census

120621