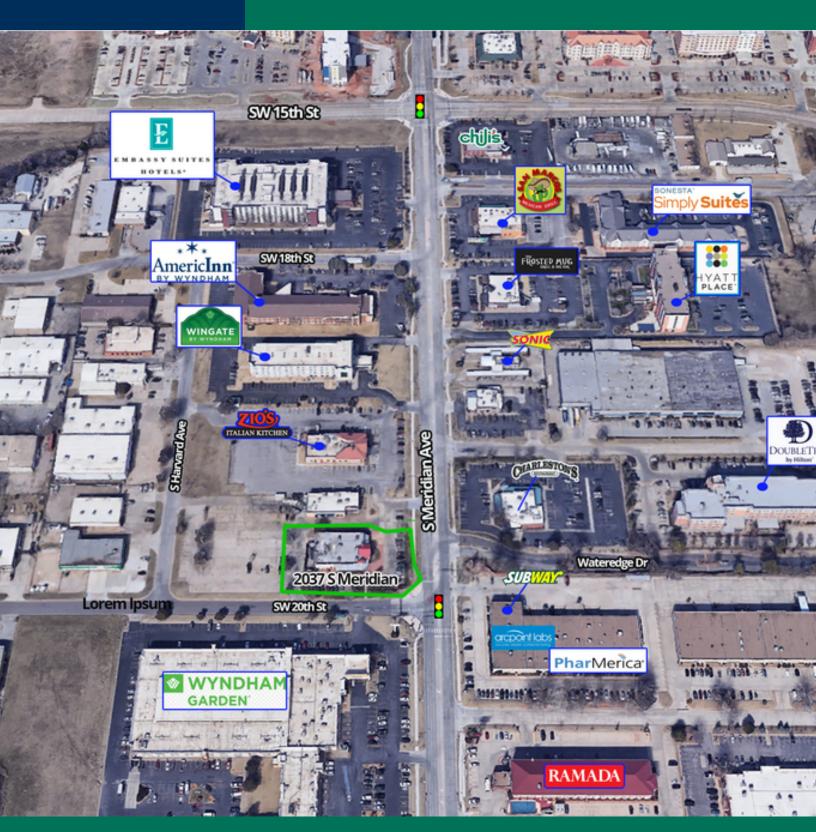

#### **PROPERTY OVERVIEW**

Restaurant building for lease along S. Meridian just south of Interstate 40. The building features restaurant equipment, great visibility and pylon signage along this heavily trafficked stretch of S. Meridian with over 25,000 VPD. Excellent location for a QSR or fast casual restaurant concept in this strong area of hotel traffic just north of Will Rogers Airport. Monument sign with strong visibility available.