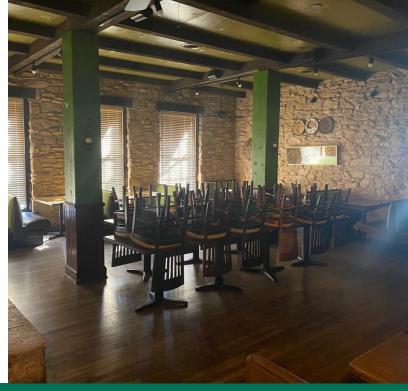

#### **PROPERTY OVERVIEW**

Restaurant building for lease along S. Meridian just south of Interstate 40. The building features restaurant equipment, great visibility and pylon signage along this heavily trafficked stretch of S. Meridian with over 25,000 VPD. Excellent location for a QSR or fast casual restaurant concept in this strong area of hotel traffic just north of Will Rogers Airport. Monument sign with strong visibility available.