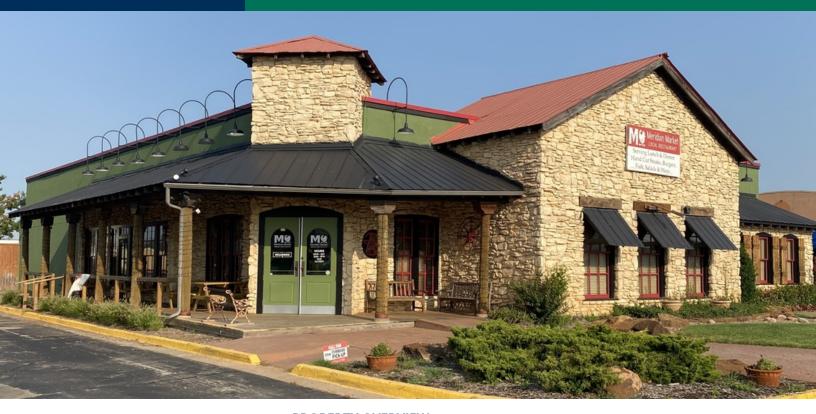

#### **PROPERTY OVERVIEW**

Restaurant building for lease along S. Meridian just south of Interstate 40. The building features restaurant equipment, great visibility and pylon signage along this heavily trafficked stretch of S. Meridian with over 25,000 VPD. Excellent location for a QSR or fast casual restaurant concept in this strong area of hotel traffic just north of Will Rogers Airport. Monument sign with strong visibility available.

| SPACES          | LEASE RATE    | SPACE SIZE |
|-----------------|---------------|------------|
| 2037 S Meridian | \$20.00 SF/yr | 7,210 SF   |

**GEORGE WILLIAMS, CCIM** 405.239.1270 gwilliams@priceedwards.com priceedwards.com