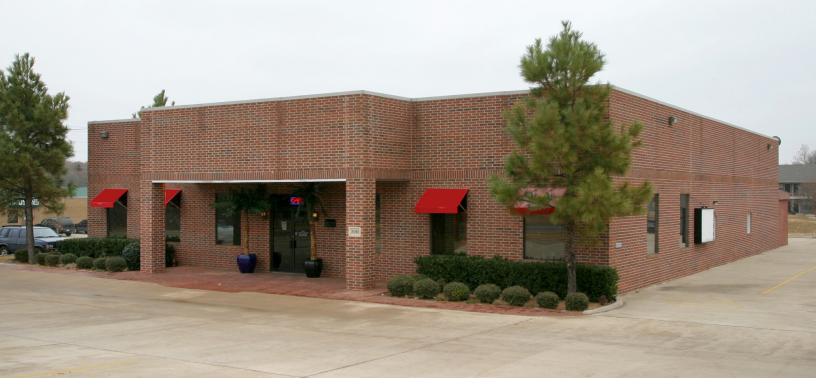

# **Office/Retail Space For Lease**

2080 E 2nd St., Edmond, OK 73034

#### **PROPERTY HIGHLIGHTS**

- +/- 160' of frontage on 2nd Street (with 2 curb cuts)
- Excellent signage opportunities
- 27,000 daily traffic count
- 70 parking spots
- Outdoor, covered patio on east side (shaded)
- Drive-thru capability