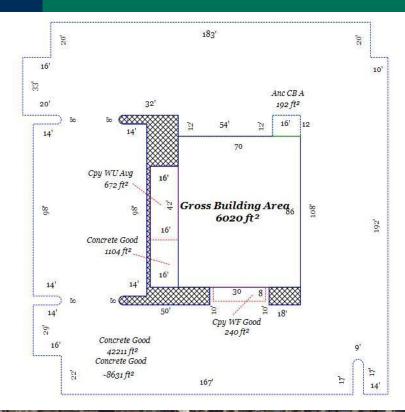

### **OFFERING SUMMARY**

| Lease Rate:    | \$19.50 SF/yr (NNN)       |
|----------------|---------------------------|
|                | 3% annual increases       |
| Building Size: | 6,020 SF                  |
| Lot Size:      | 1.27 Acres                |
| Year Built:    | 1997                      |
| Parking:       | 70 Stalls (7.59/1,000 SF) |
| Zoning:        | E-1                       |

#### **PROPERTY HIGHLIGHTS**

- +/- 160' of frontage on 2nd Street (with 2 curb cuts)
- Excellent signage opportunities
- 27,000 daily traffic count
- 70 parking spots
- Outdoor, covered patio on east side (shaded)
- Drive-thru capability