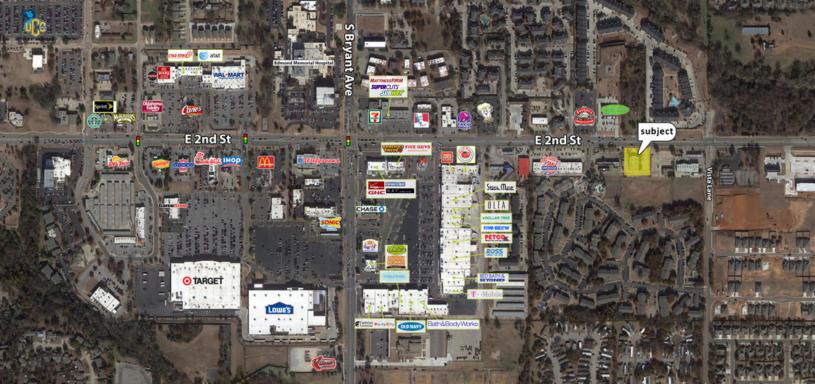

#### **LOCATION OVERVIEW**

Located 2 miles west of I-35, on the south side of 2nd Street between Coltrane Road and Bryant Avenue. 1 mile east of University of Central Oklahoma and 1/2 mile from OU-Edmond Medical Center.