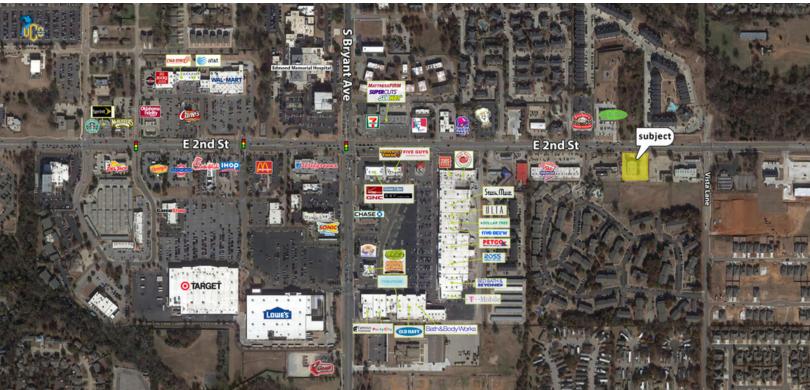

## **LOCATION OVERVIEW**

Located 2 miles west of I-35, on the south side of 2nd Street between Coltrane Road and Bryant Avenue. 1 mile east of University of Central Oklahoma and 1/2 mile from OU-Edmond Medical Center.