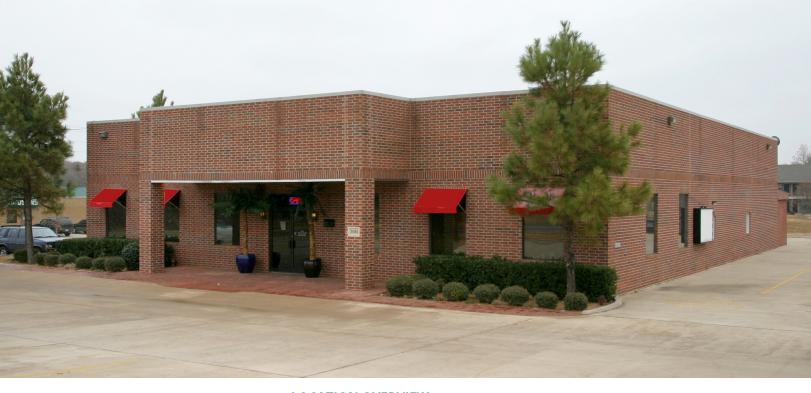

## Office/Retail Space For Lease

2080 E 2nd St., Edmond, OK 73034

### **OFFERING SUMMARY**

Lease Rate: \$17.00 SF/yr (NNN)

3% annual increases

Building Size:  $\pm$  6,020 SF

Lot Size: 1.27 Acres

Year Built: 1997

Parking: 70 Stalls (7.59/1,000 SF)

Zoning: E-1

#### **PROPERTY HIGHLIGHTS**

- +/- 160' of frontage on 2nd Street (with 2 curb cuts)
- · Excellent signage opportunities
- · 27,000 daily traffic count
- · 70 parking spots
- Outdoor, covered patio on east side (shaded)
- · Drive-thru capability