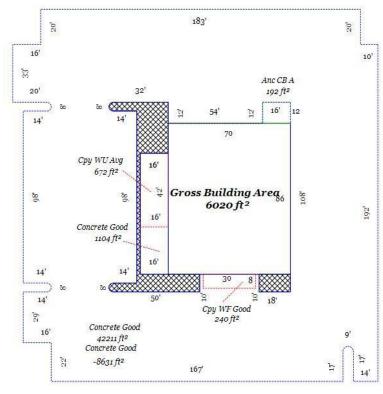

### **OFFERING SUMMARY**

Lease Rate: \$17.00 SF/yr (NNN)

3% annual increases

Building Size:  $\pm$  6,020 SF

Lot Size: 1.27 Acres

Year Built: 1997

Parking: 70 Stalls (7.59/1,000 SF)

Zoning: E-1