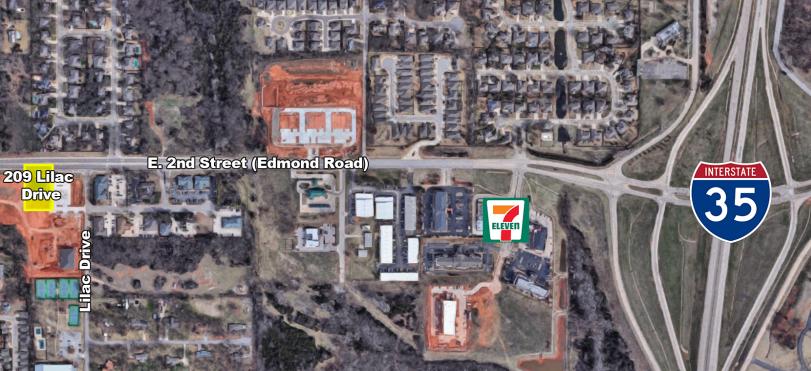

#### LOCATION DESCRIPTION

Lilac Drive is on the south side of E. 2nd Street, located in east Edmond, 3/4 of a mile west of I-35.