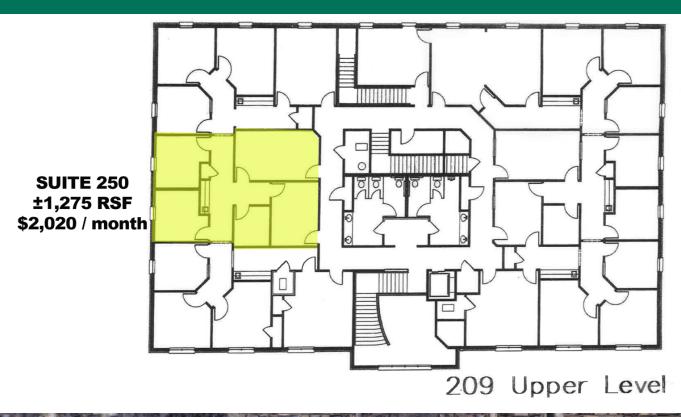

#### **OFFERING SUMMARY**

| Suite 250: | ±1,275 RSF<br>\$2,020 / month<br>with 3% annual increases |
|------------|-----------------------------------------------------------|
| Market:    | Edmond                                                    |
| Class:     | А                                                         |