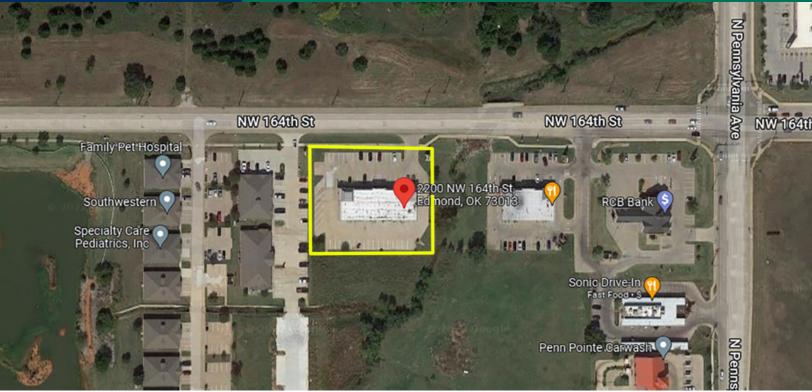

## 2200-2210 NW 164th Street | For Lease Edmond, OK 73013

## **PROPERTY OVERVIEW**

There are two suites available for lease at this highly trafficked intersection. Neighboring Tenants include China Chef, ZT Cigars, Mandarin Spa, and a Nails Salon. Retailers get the benefit of this busy intersection and growing market.