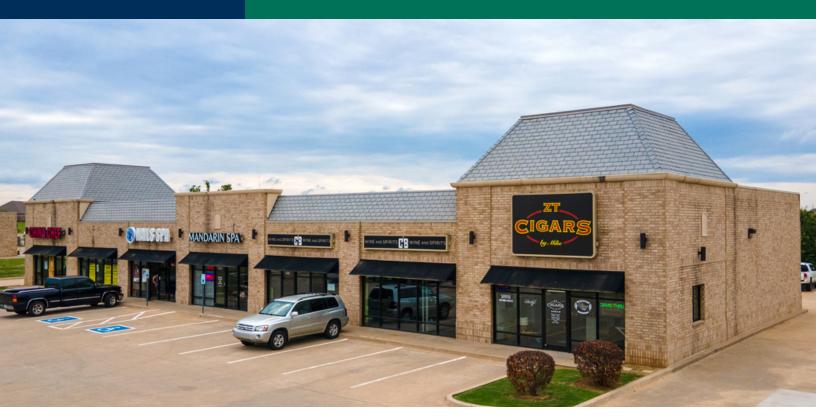

## **PROPERTY OVERVIEW**

There are two suites available for lease at this highly trafficked intersection. Neighboring Tenants include China Chef, ZT Cigars, Mandarin Spa, and a Nails Salon. Retailers get the benefit of this busy intersection and growing market.

Landlord is highly motivated.

| SPACES     | LEASE RATE    | SPACE SIZE |
|------------|---------------|------------|
| Suite 2202 | \$17.00 SF/yr | 1,200 SF   |
| Suite 2208 | \$17.00 SF/yr | 2,468 SF   |