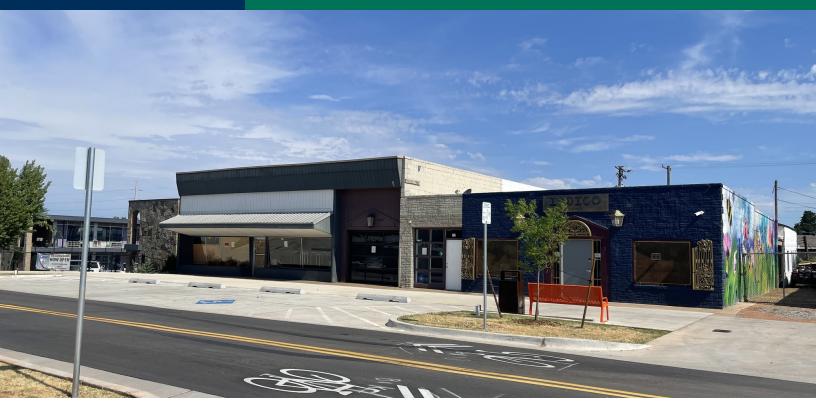

### 2215 NW 39th St Oklahoma City, OK 73112

#### **PROPERTY OVERVIEW**

Rare retail opportunity along NW 39th Street just west of Pennsylvania. Space features a large open industrial style space in the rear of the building.

Excellent opportunity for a new bar or brewery location. Suites can be demised or the entire property could be leased to one Tenant.

Property offers great curb appeal due to newly improved street scape.

| 07272022 | SPACES  | LEASE RATE | SPACE SIZE       |
|----------|---------|------------|------------------|
|          | Suite A | Negotiable | 2,400 - 7,177 SF |
|          | Suite B | Negotiable | 800 - 7,177 SF   |
|          | Suite C | Negotiable | 3,977 - 7,177 SF |