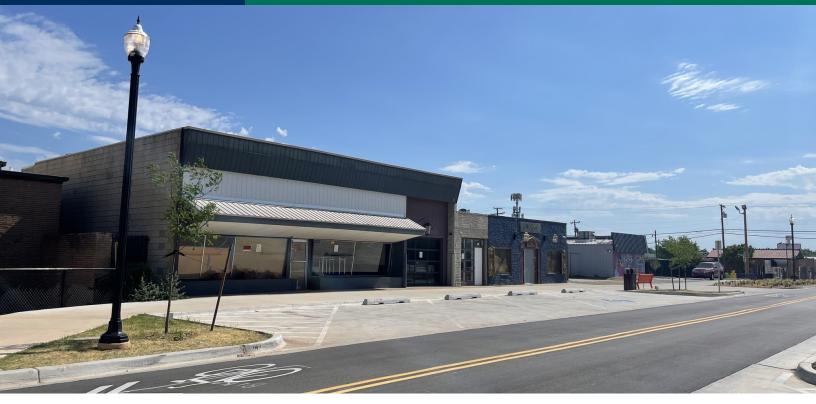

### 2215 NW 39th St Oklahoma City, OK 73112

#### **PROPERTY OVERVIEW**

Rare retail opportunity along NW 39th Street just west of Pennsylvania. Space features a large open industrial style space in the rear of the building.

Excellent opportunity for a new bar or brewery location. Suites can be demised or the entire property could be leased to one Tenant.

Property offers great curb appeal due to newly improved street scape.

| 07272022 | SPACES  | LEASE RATE | SPACE SIZE       |
|----------|---------|------------|------------------|
|          | Suite A | Negotiable | 2,400 - 7,177 SF |
|          | Suite B | Negotiable | 800 - 7,177 SF   |
|          | Suite C | Negotiable | 3,977 - 7,177 SF |