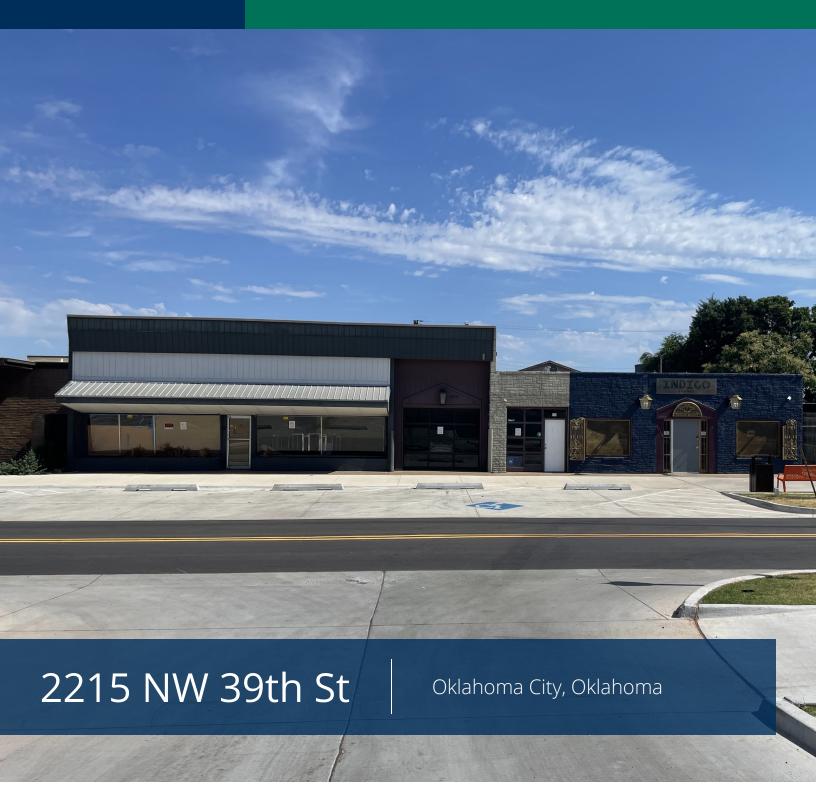

# Retail | Warehouse Property For Lease 2215 NW 39th St Oklahoma City, OK 73112

EV ERNST Retail Specialist 405.843.7474 eernst@priceedwards.com priceedwards.com CHRIS ROBERTS Industrial Specialist 405.239.1236 croberts@priceedwards.com priceedwards.com

## 2215 NW 39th St

Oklahoma City, OK 73112

#### **PROPERTY OVERVIEW**

Rare retail opportunity along NW 39th Street just west of Pennsylvania. Space features a large open industrial style space in the rear of the building.

Excellent opportunity for a new bar or brewery location.

Property offers great curb appeal due to newly improved street scape.

Rainbow Cafe is coming soon.

 10312022
 SPACES
 LEASE RATE
 SPACE SIZE

 Suite B
 Negotiable
 6,300 SF