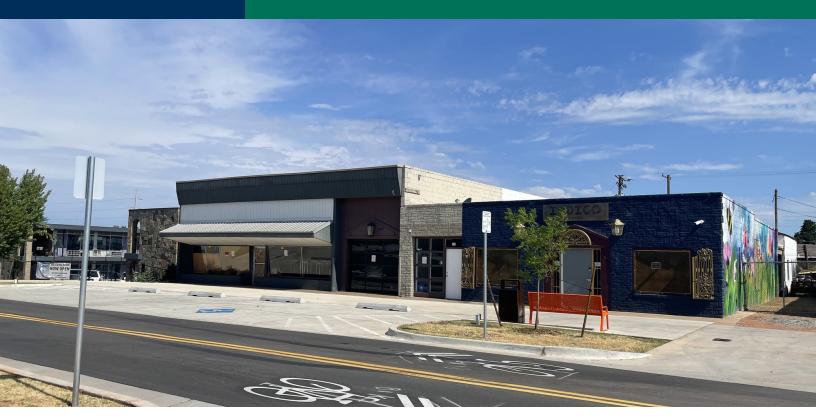

#### **PROPERTY OVERVIEW**

Rare retail opportunity along NW 39th Street just west of Pennsylvania. Space features a large open industrial style space in the rear of the building.

Excellent opportunity for a new bar or brewery location.

Property offers great curb appeal due to newly improved street scape.

Rainbow Cafe is coming soon.

 10312022
 SPACES
 LEASE RATE
 SPACE SIZE

 Suite B
 Negotiable
 6,300 SF