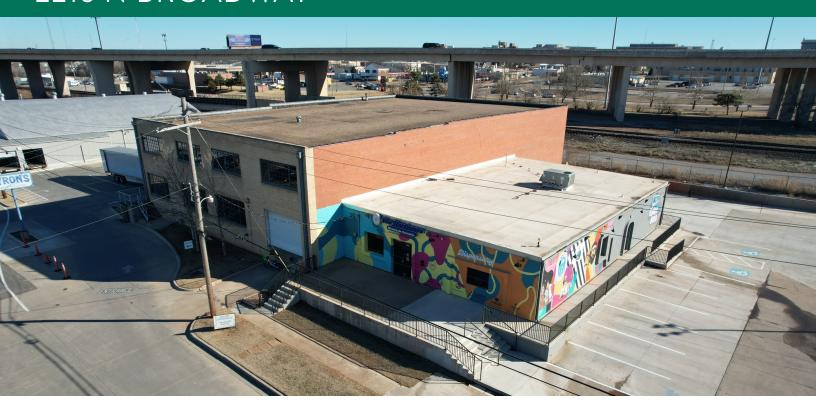

### 2216 N BROADWAY

2216 N BROADWAY AVE OKLAHOMA CITY, OK 73103

### PROPERTY DESCRIPTION

Price Edwards is proud to present this unique opportunity to the market. Included is a two story warehouse ripe with options paired with 4,000 SF of newly renovated retail/office space. Not to mention the large parking lot on the S side of the property. The brick construction warehouse is sprinkled, has 2 dock high doors, new windows, and a lot of room for a creative use for a new tenant.

### PROPERTY HIGHLIGHTS

- 20,000 SF two story Warehouse
- 2 dock high doors
- Sprinkled
- 4,000 SF Office/Retail space
- Freshly redone for current tenant
- · Large parking lot
- Owner is open to improvements on properties to fit tenant