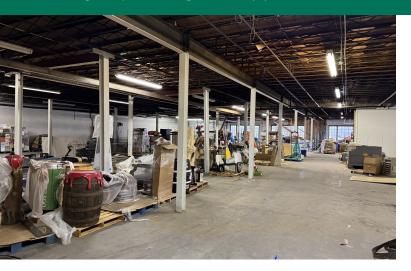

### PROPERTY DESCRIPTION

Price Edwards is proud to present this unique opportunity to the market. Included is a two story warehouse ripe with options paired with 4,000 SF of newly renovated retail/office space. Not to mention the large parking lot on the S side of the property. The brick construction warehouse is sprinkled, has 2 dock high doors, new windows, and a lot of room for a creative use for a new tenant.

### PROPERTY HIGHLIGHTS

- 20,000 SF two story Warehouse
- 2 dock high doors
- Sprinkled
- 4,000 SF Office/Retail space
- Freshly redone for current tenant
- · Large parking lot
- Owner is open to improvements on properties to fit tenant