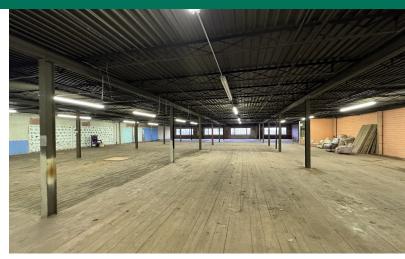

### PROPERTY DESCRIPTION

Price Edwards is proud to present this unique opportunity to the market. Included is a two story warehouse ripe with options paired with 4,000 SF of newly renovated retail/office space. Not to mention the large parking lot on the S side of the property. The brick construction warehouse is sprinkled, has 2 dock high doors, new windows, and a lot of room for a creative use for a new tenant.

### PROPERTY HIGHLIGHTS

- 20,000 SF two story Warehouse
- 2 dock high doors
- Sprinkled
- 4,000 SF Office/Retail space
- Freshly redone for current tenant
- · Large parking lot
- Owner is open to improvements on properties to fit tenant