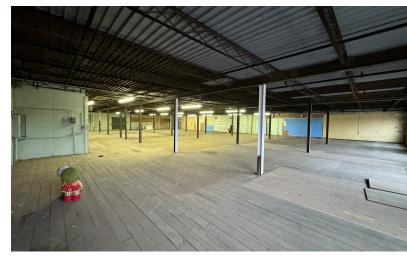

### PROPERTY DESCRIPTION

Price Edwards is proud to present this unique opportunity to the market. Included is a two story warehouse ripe with options paired with 4,000 SF of newly renovated retail/office space. Not to mention the large parking lot on the S side of the property. The brick construction warehouse is sprinkled, has 2 dock high doors, new windows, and a lot of room for a creative use for a new tenant.

### PROPERTY HIGHLIGHTS

- 20,000 SF two story Warehouse
- 2 dock high doors
- Sprinkled
- 4,000 SF Office/Retail space
- Freshly redone for current tenant
- · Large parking lot
- Owner is open to improvements on properties to fit tenant