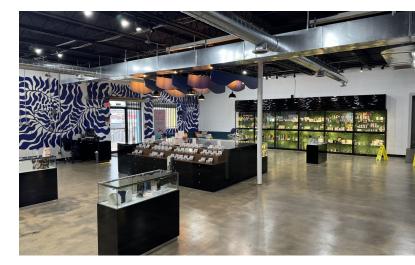

### PROPERTY DESCRIPTION

Price Edwards is proud to present this unique opportunity to the market. Included is a two story warehouse ripe with options paired with 4,000 SF of newly renovated retail/office space. Not to mention the large parking lot on the S side of the property. The brick construction warehouse is sprinkled, has 2 dock high doors, new windows, and a lot of room for a creative use for a new tenant.

### PROPERTY HIGHLIGHTS

- 20,000 SF two story Warehouse
- 2 dock high doors
- Sprinkled
- 4,000 SF Office/Retail space
- Freshly redone for current tenant
- · Large parking lot
- Owner is open to improvements on properties to fit tenant