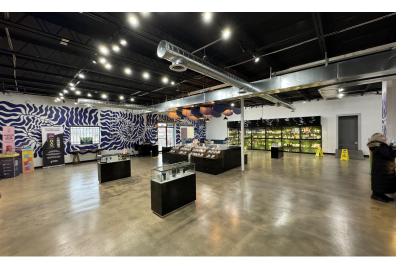

### PROPERTY DESCRIPTION

Price Edwards is proud to present this unique opportunity to the market. Included is a two story warehouse ripe with options paired with 4,000 SF of newly renovated retail/office space. Not to mention the large parking lot on the S side of the property. The brick construction warehouse is sprinkled, has 2 dock high doors, new windows, and a lot of room for a creative use for a new tenant.

### PROPERTY HIGHLIGHTS

- 20,000 SF two story Warehouse
- 2 dock high doors
- Sprinkled
- 4,000 SF Office/Retail space
- Freshly redone for current tenant
- · Large parking lot
- Owner is open to improvements on properties to fit tenant