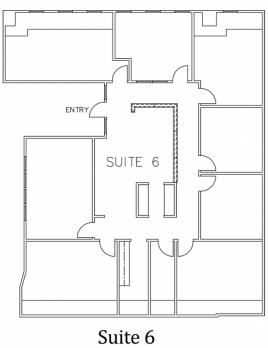

#### **OFFERING SUMMARY**

Lease Rate: Negotiable
Available SF: 2,888 SF
Market: CBD
Submarket: Bricktown

# Power Alley Parking Garage

222 E. Sheridan, Oklahoma City, OK 73104

C. DEREK JAMES 405.239.1206 djames@priceedwards.com priceedwards.com ±2,888 RSF