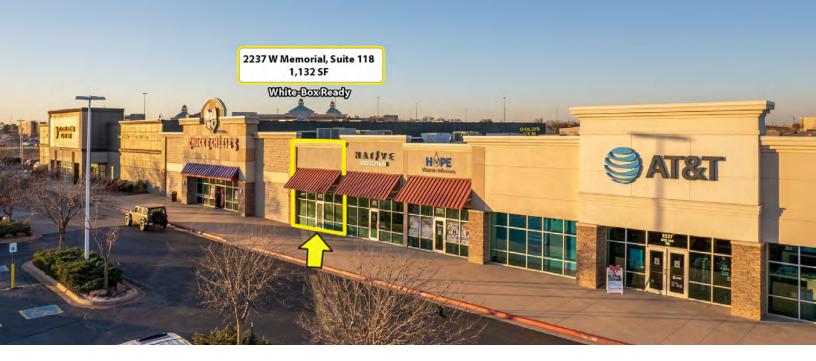

## 2237-2241 W MEMORIAL RD 2237-2241 W MEMORIAL RD OKC, OK 73134

### PROPERTY DESCRIPTION

2237-2241 W Memorial Rd is offering 1,132 SF of retail space available for lease. The space is in white-box condition with utilities, lights, HVAC and 1 ADA restroom. Co-tenants include Gold's Gym, Chuck E Cheese, AT&T Wireless, Hope Infusions, and Native Chiropractic.