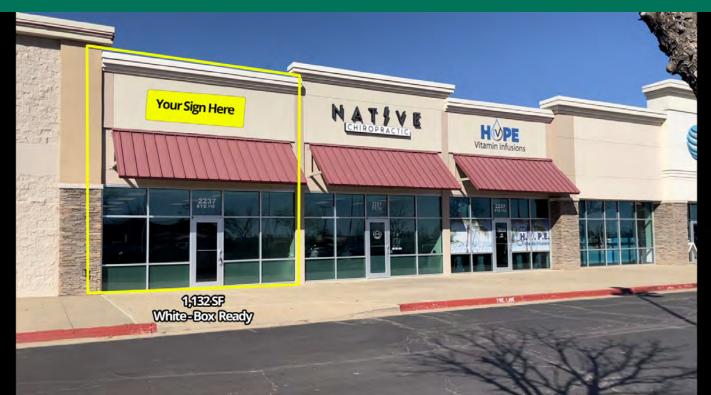

### PROPERTY DESCRIPTION

2237-2241 W Memorial Rd is offering 1,132 SF of retail space available for lease. The space is in white-box condition with utilities, lights, HVAC and 1 ADA restroom. Co-tenants include Gold's Gym, Chuck E Cheese, AT&T Wireless, Hope Infusions, and Native Chiropractic.

### PROPERTY HIGHLIGHTS

• White-Box Condition

| SPACE                   | LEASE F     | RATE        | SPACE SIZE |
|-------------------------|-------------|-------------|------------|
| 2237 W Memorial Ste 118 | \$20.00 - 2 | 22.00 SF/yr | 1,132 SF   |
| DEMOGRAPHICS            | 1 MILE      | 3 MILES     | 5 MILES    |
| Total Households        | 7,099       | 34,108      | 78,599     |
| Total Population        | 11,149      | 71,425      | 174,030    |
| Average HH Income       | \$47,074    | \$80,266    | \$87,867   |