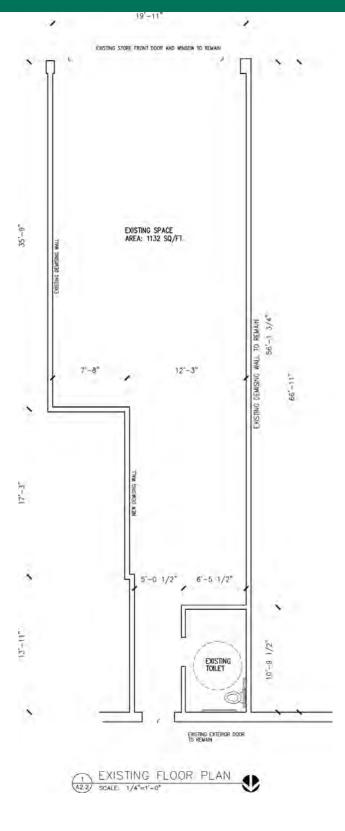

### PROPERTY DESCRIPTION

2237-2241 W Memorial Rd is offering 1,132 SF of retail space available for lease. The space is in white-box condition with utilities, lights, HVAC and 1 ADA restroom. Co-tenants include Gold's Gym, Chuck E Cheese, AT&T Wireless, Hope Infusions, and Native Chiropractic.

### PROPERTY HIGHLIGHTS

• White-Box Condition

| SPACE                   | LEASE F     | RATE        | SPACE SIZE |
|-------------------------|-------------|-------------|------------|
| 2237 W Memorial Ste 118 | \$20.00 - 2 | 22.00 SF/yr | 1,132 SF   |
| DEMOGRAPHICS            | 1 MILE      | 3 MILES     | 5 MILES    |
| Total Households        | 7,099       | 34,108      | 78,599     |
| Total Population        | 11,149      | 71,425      | 174,030    |
| Average HH Income       | \$47,074    | \$80,266    | \$87,867   |

#### OFFERING SUMMARY

| Lease Rate       | \$20.00 - 22.00 SF/yr (NNN) |
|------------------|-----------------------------|
| Number of Units: | 6                           |
| Available SF:    | 1,132 SF                    |
| Building Size:   | 23,000 SF                   |