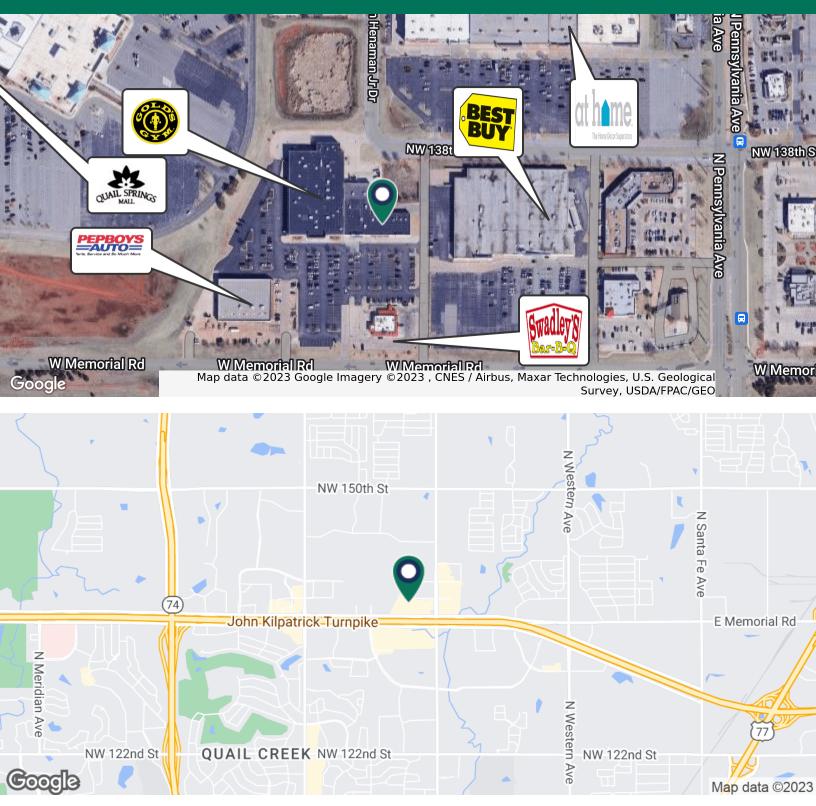

## 2237-2241 W MEMORIAL RD 2237-2241 W MEMORIAL RD OKC, OK 73134

### PROPERTY DESCRIPTION

2237-2241 W Memorial Rd is offering 1,132 SF of retail space available for lease. The space is in white-box condition with utilities, lights, HVAC and 1 ADA restroom. Co-tenants include Gold's Gym, Chuck E Cheese, AT&T Wireless, Hope Infusions, and Native Chiropractic.

## 2237-2241 W MEMORIAL RD

2237-2241 W MEMORIAL RD OKLAHOMA CITY, OK 73134

AARON DIEHL adiehl@priceedwards.com 0: 405.651.3308

The information contained herein is from sources deemed reliable. No representation is made to the accuracy herein. Photos herein are the property of their respective owners, and use of them without express written consent of the owner is prohibited.