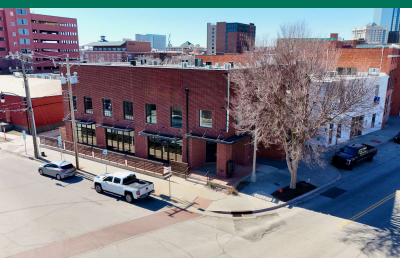

## PROPERTY DESCRIPTION

Move in Ready - Discover a prime leasing opportunity at 224 E Main St, Oklahoma City, OK, 73104. This impeccably maintained property offers an ideal blend of modern amenities and timeless charm, providing a distinguished setting for your business. With convenient access to major transportation routes and Bricktown's amenities. From its sleek, contemporary lobby to its class brick exterior, this property is designed to impress delivering a prestigious image and unmatched functionality, positioning your business for success in the heart of Oklahoma City.

# PROPERTY HIGHLIGHTS

• Rate: \$22-\$24/NNN

• Building SF: 8,351

• Available SF: 1,000 - 4,269

· Move-in Ready

• Single or Multi-Tenant Use

• Steps from Bricktown retail & dining

• High End modern finishes