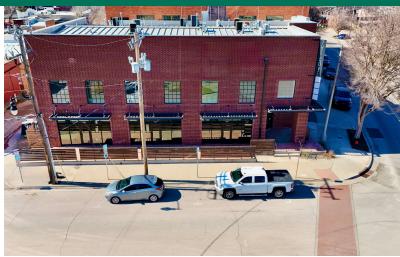

## PROPERTY DESCRIPTION

Move in Ready - Discover a prime leasing opportunity at 224 E Main St, Oklahoma City, OK, 73104. This impeccably maintained property offers an ideal blend of modern amenities and timeless charm, providing a distinguished setting for your business. With convenient access to major transportation routes and Bricktown's amenities. From its sleek, contemporary lobby to its class brick exterior, this property is designed to impress delivering a prestigious image and unmatched functionality, positioning your business for success in the heart of Oklahoma City.

# PROPERTY HIGHLIGHTS

• Rate: \$22-\$24/NNN

• Building SF: 8,351

• Available SF: 1,000 - 4,269

· Move-in Ready

• Single or Multi-Tenant Use

• Steps from Bricktown retail & dining

• High End modern finishes