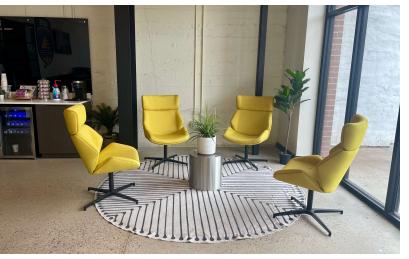

## PROPERTY DESCRIPTION

Move in Ready - Discover a prime leasing opportunity at 224 E Main St, Oklahoma City, OK, 73104. This impeccably maintained property offers an ideal blend of modern amenities and timeless charm, providing a distinguished setting for your business. With convenient access to major transportation routes and Bricktown's amenities. From its sleek, contemporary lobby to its class brick exterior, this property is designed to impress delivering a prestigious image and unmatched functionality, positioning your business for success in the heart of Oklahoma City.

# PROPERTY HIGHLIGHTS

• Rate: \$22-\$24/NNN

• Building SF: 8,351

• Available SF: 1,000 - 4,269

· Move-in Ready

• Single or Multi-Tenant Use

• Steps from Bricktown retail & dining

• High End modern finishes