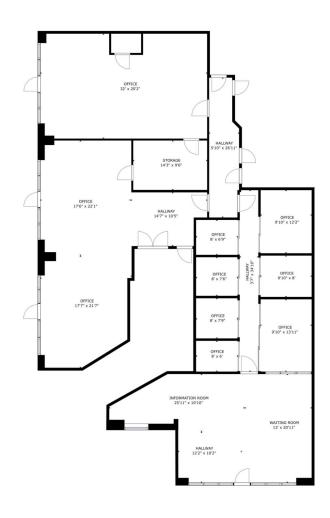

# **AARON DIEHL**

224 E. MAIN ST

224 E MAIN ST, OKLAHOMA CITY, OK 73104

GROSS INTERNAL AREA FLOOR 1: 3189 sq ft TOTAL: 3189 sq ft SIZES AND DIMENSIONS ARE APPROXIMATE, ACTUAL MAY VA

Matterport