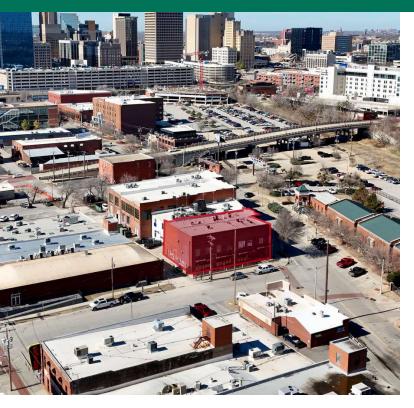

# 224 E MAIN ST, OKLAHOMA CITY, OK 73104

## PROPERTY DESCRIPTION

Move in Ready - Discover a prime leasing opportunity at 224 E Main St, Oklahoma City, OK, 73104. This impeccably maintained property offers an ideal blend of modern amenities and timeless charm, providing a distinguished setting for your business. With convenient access to major transportation routes and Bricktown's amenities. From its sleek, contemporary lobby to its class brick exterior, this property is designed to impress delivering a prestigious image and unmatched functionality, positioning your business for success in the heart of Oklahoma City.

# AUTOMOBILE MIDTOWN ALLEY NE 10th St NE 4th St DOWLOVN OKLAHC CITY 235 BOATHOUSE DISTRICT Map data ©2025 Google