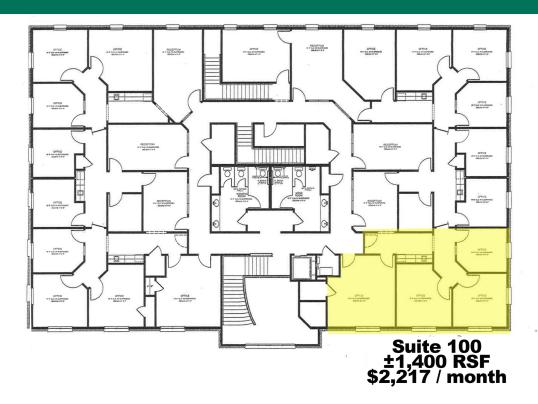

#### OFFERING SUMMARY

| Suite 100: | ±1,400 RSF<br>\$2,217 / month |
|------------|-------------------------------|
| Market:    | Edmond                        |
| Class:     | А                             |