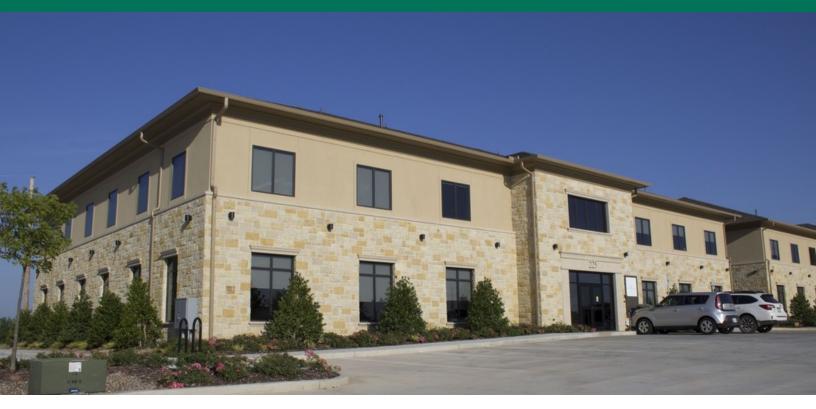

## CLASS A OFFICE SPACE

225 LILAC DRIVE, EDMOND, OK 73034

#### PROPERTY HIGHLIGHTS

- · Ample on-site parking
- Executive office space
- Class A office space
- · Ready for immediate occupancy
- Locally owned and managed
- Rent increases 3% annually
- Includes normal utilities, janitorial & maintenance Tenant pays internet / phone