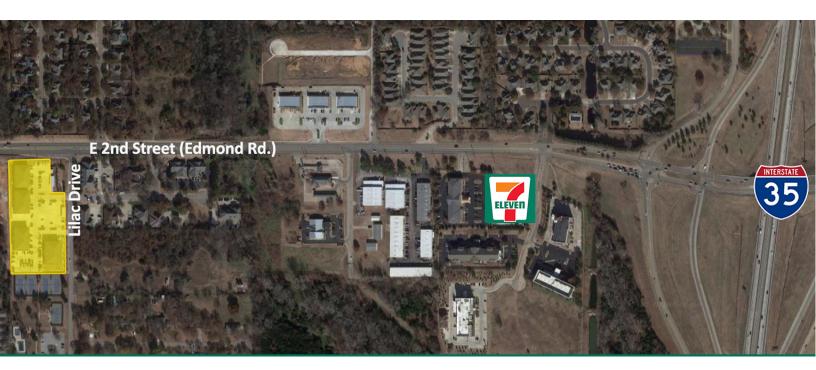

#### LOCATION DESCRIPTION

Located in East Edmond; Lilac Drive is on the south side of E. 2nd Street which is located 3/4 mile west of I-35.