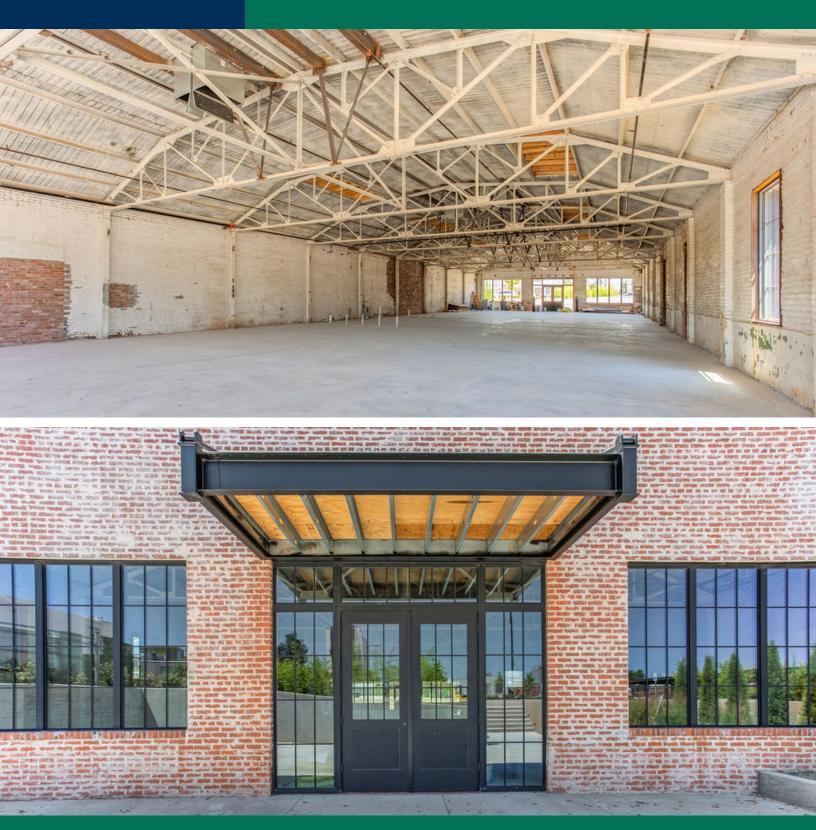

#### **PROPERTY OVERVIEW**

Newly remodeled building with expansive ceiling and architectural details. Ready for tenant build out with available tenant improvement allowance.

Location is suitable for office or retail with adjacent parking and sign opportunities.

#### **PROPERTY HIGHLIGHTS**

- Natural Light
- Adjacent Parking
- Sign opportunity
- Walking distance to downtown residential
- Architectural details like historical brick and steel truss ceiling

ALLISON BARTA BAILEY 405.239.1245 abailey@priceedwards.com priceedwards.com