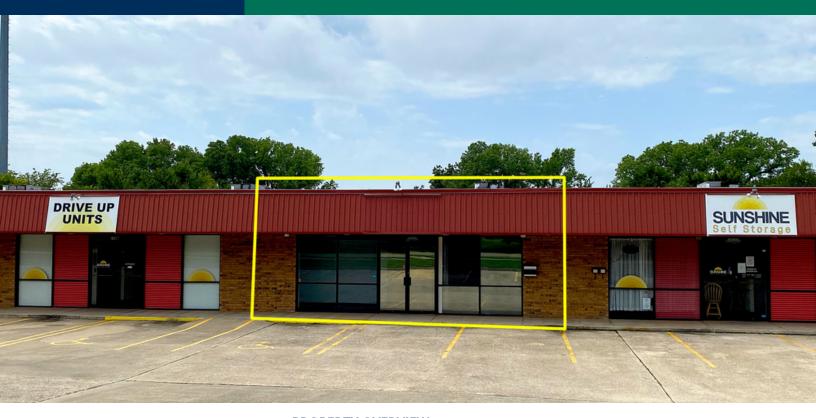

## **PROPERTY OVERVIEW**

Community Strip Center with one retail/office space left with 1,650 SF. Located on Classen Blvd between Lindsey St and 12th Ave SE the area is heavily populated with multifamily developments, close proximity to OU campus, and easy access to Highway 9 and I-35.