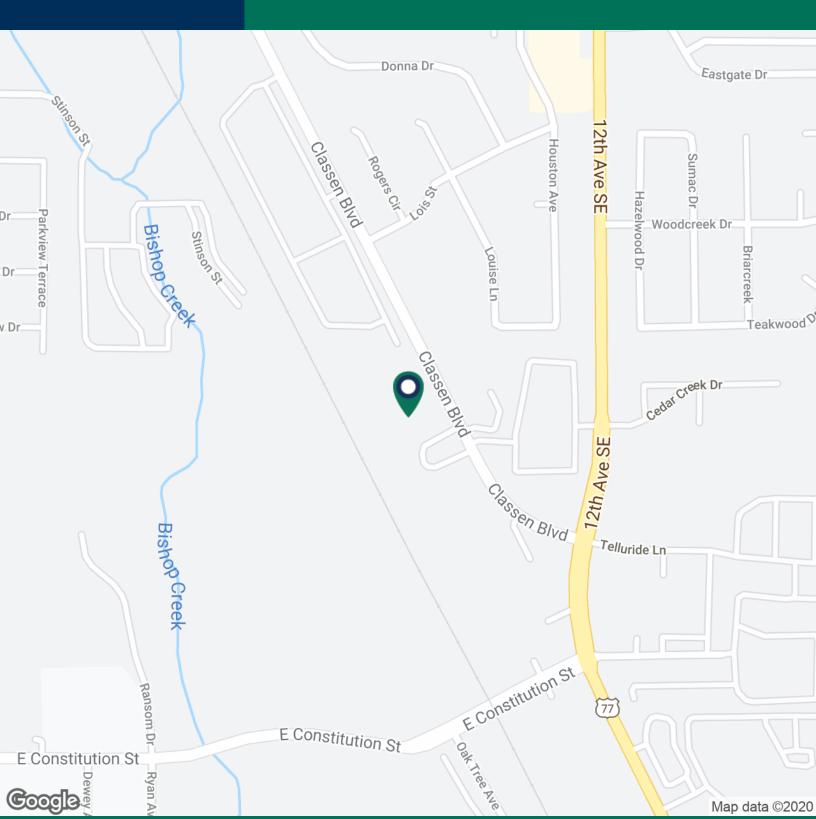

## **PROPERTY OVERVIEW**

Community Strip Center with one retail/office space left with 1,650 SF. Located on Classen Blvd between Lindsey St and 12th Ave SE the area is heavily populated with multifamily developments, close proximity to OU campus, and easy access to Highway 9 and I-35.