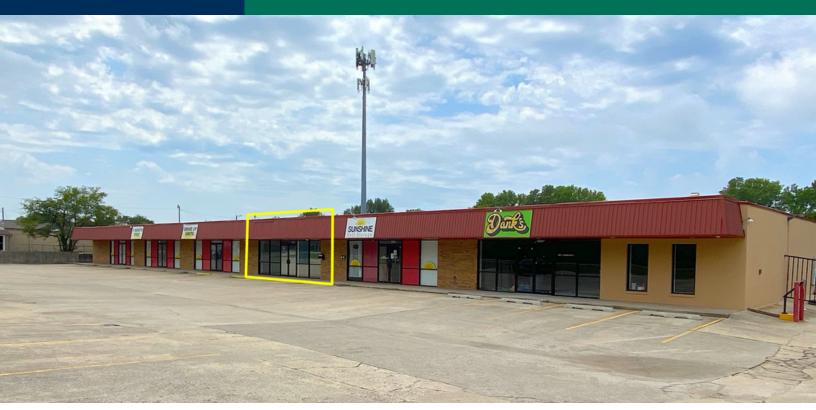

## **PROPERTY OVERVIEW**

Community Strip Center with one retail/office space left with 1,650 SF. Located on Classen Blvd between Lindsey St and 12th Ave SE the area is heavily populated with multifamily developments, close proximity to OU campus, and easy access to Highway 9 and I-35.

The property is currently built out with 4 offices, a large open administration or bull pen area, one restroom and a separate shower room. The property has on-site property management and is available for lease immediately

| SPACES  | LEASE RATE            | SPACE SIZE |
|---------|-----------------------|------------|
| Suite C | \$12.00 - 14.00 SF/yr | 1,650 SF   |

08102020

AARON DIEHL 405.843.7474 x255 adiehl@priceedwards.com priceedwards.com