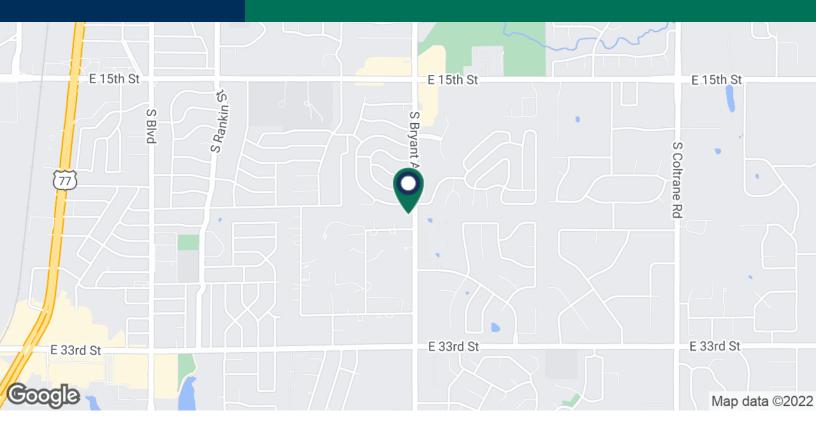

#### LOCATION OVERVIEW

Located on the west side of Bryant Avenue between 15th Street and 33rd Street in Edmond.