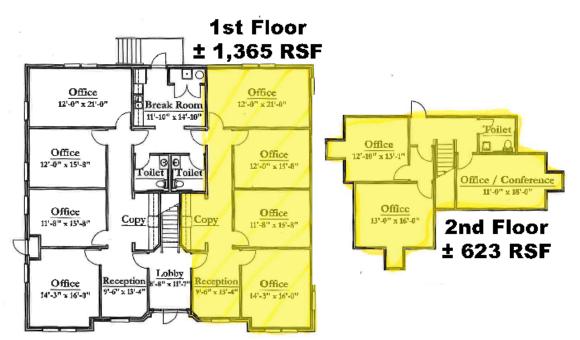

## **OFFERING SUMMARY**

| 1st Floor Space: | ± 1,365 RSF                 |
|------------------|-----------------------------|
|                  | \$18.50/SF or<br>\$2,105/mo |
| 2nd Floor Space: | ± 623 RSF                   |
| Lease Rate:      | \$16.00/SF or<br>\$830/mo   |
| Class:           | В                           |
| Building Size:   | ± 4,000 SF                  |

### **PROPERTY HIGHLIGHTS**

- Two spaces for lease can be leased together or separate
- Includes HVAC, janitorial and maintenance
- First floor has a break room shared with one other tenant