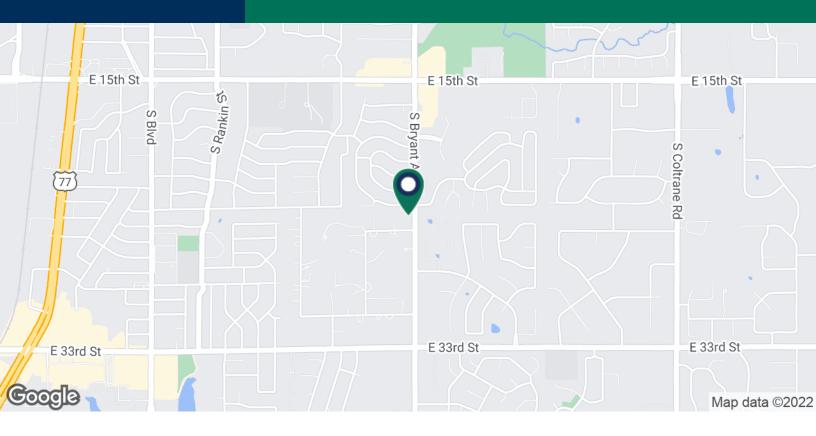

Located on the west side of Bryant Avenue between 15th Street and 33rd Street in Edmond.