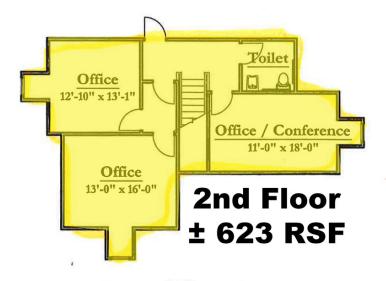

#### **OFFERING SUMMARY**

|      | TION | OVED. | \/  =\\/ |
|------|------|-------|----------|
| LULA |      | OVER  | VIEVV    |
|      |      |       |          |

| 2nd Floor Space: | ± 623 RSF                 |  |
|------------------|---------------------------|--|
| Lease Rate:      | \$16.00/SF or<br>\$830/mo |  |
| Class:           | В                         |  |
| Building Size:   | ± 4,000 SF                |  |

## PROPERTY HIGHLIGHTS

- Second floor space available
- Includes HVAC, janitorial and maintenance

TOM FIELDS 405.239.1205 tfields@priceedwards.com priceedwards.com

e information contained herein is from sources deemed reliable. No representation is made to the accuracy herein. Photos herein are the property of their respective owners, and use of them without express written consent of the owner is prohibited