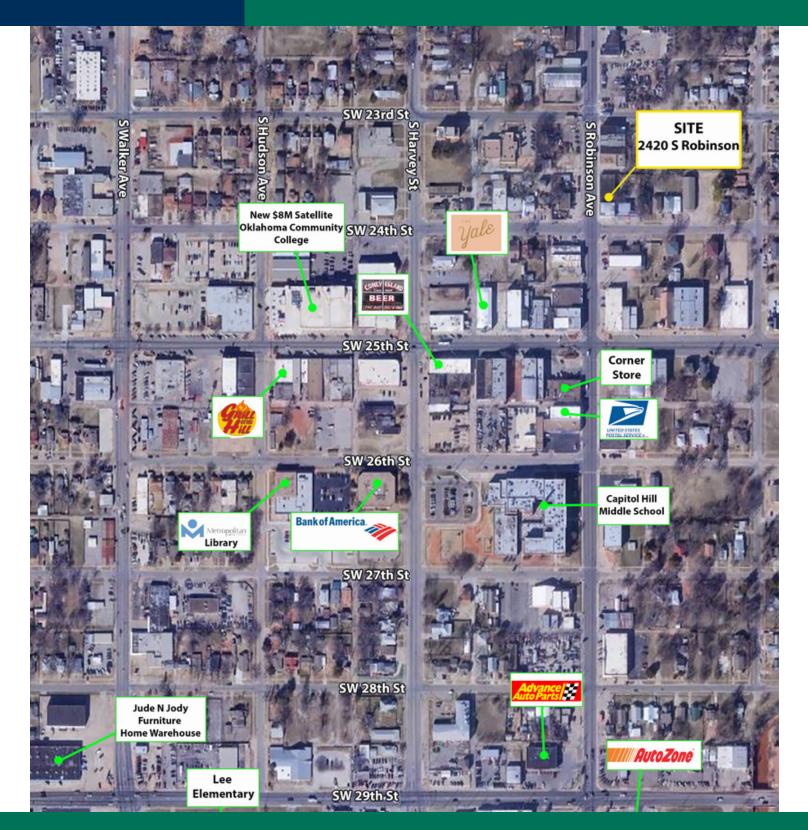

## **PROPERTY OVERVIEW**

This property is located in the Capitol Hill district where exciting things are beginning to emerge in this up and coming revitalization area, just minutes south of Downtown Oklahoma City. Community College Campus, Grill on The Hill and The Yale are some of the new concepts that have come in, just to name a few. Ideal for any use!

This property is currently being offered For Lease or For Sale.

Robinson Ave is one of the main arteries to & from downtown. Chesapeake Arena and the new Convention Center are both located on this highly traveled corridor.