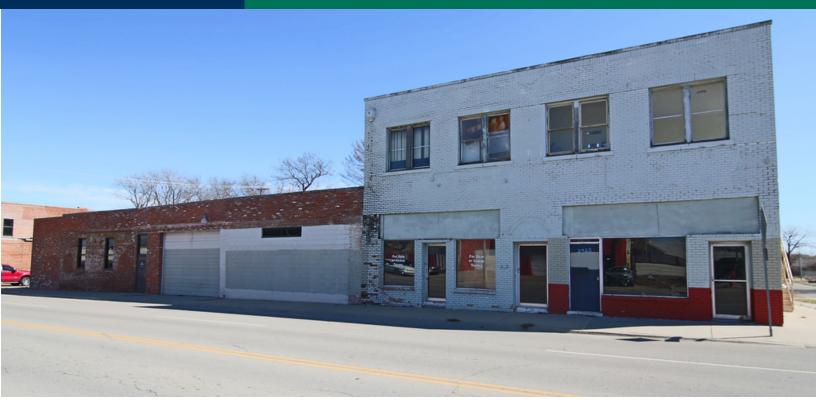

2420 S Robinson Ave, Oklahoma City, OK 73109

## **PROPERTY FOR LEASE | FOR SALE**

| Lease Rate:    | \$12.50 SF/yr (NNN)   |  |
|----------------|-----------------------|--|
| Sale Price:    | \$310,000             |  |
| Building Size: | 4,590 SF              |  |
| Available SF:  | 1,150 SF              |  |
| Lot Size:      | 0.05 Acres            |  |
| Year Built:    | 1930                  |  |
| Zoning:        | Commercial            |  |
| Submarket:     | Capitol Hill District |  |
|                |                       |  |

## **PROPERTY OVERVIEW**

This property is located in the Capitol Hill district where exciting things are beginning to emerge in this up and coming revitalization area, just minutes south of Downtown Oklahoma City. Community College Campus, Grill on The Hill and The Yale are some of the new concepts that have come in, just to name a few. Ideal for any use!

This property is currently being offered For Lease or For Sale.

Robinson Ave is one of the main arteries to & from downtown. Chesapeake Arena and the new Convention Center are both located on this highly traveled corridor.