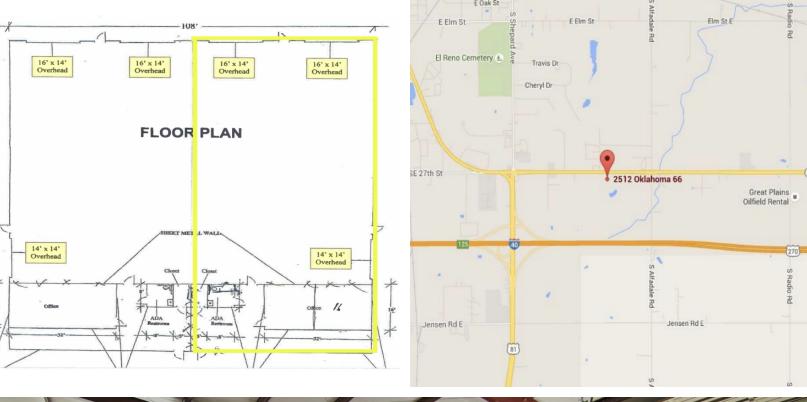

## **OFFERING SUMMARY**

Lease Rate: \$3,500 per month (MG)

Building Size: 12,000 SF

Available SF: 6,000 - 12,000 SF

Lot Size: 1 Acre +/-

Zoning: 1-2, Light Industrial

(El Reno zoning)

## **PROPERTY OVERVIEW**

OFFICE SPACE: 1,664 sq. ft. (air conditioned and heated)

CEILING HEIGHT: 20' Eave Height; 24'6 Center Height

OVERHEAD DOORS: 2- 16' x 14' doors and 1- 14' x 14' door

CONSTRUCTION: Metal with 4" reinforced batt insulation, 200 Amp and 3 phase