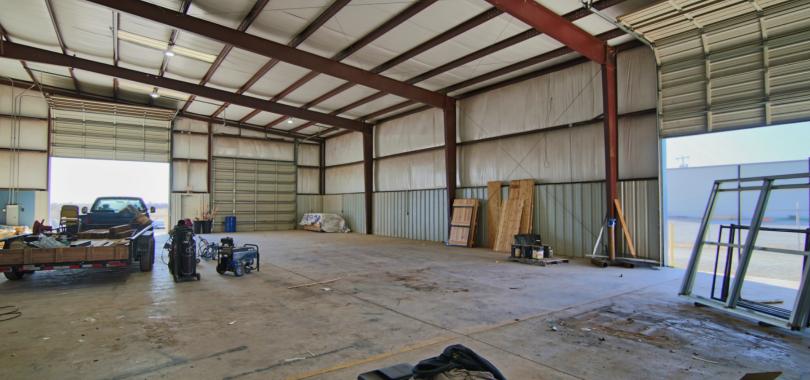

## **PROPERTY OVERVIEW**

OFFICE SPACE: 1,664 sq. ft. (air conditioned and heated)

CEILING HEIGHT: 20' Eave Height; 24'6 Center Height

OVERHEAD DOORS: 2- 16' x 14' doors and 1- 14' x 14' door

CONSTRUCTION: Metal with 4" reinforced batt insulation, 200 Amp and 3 phase

electrical

FLOOR: 5" with fibermesh