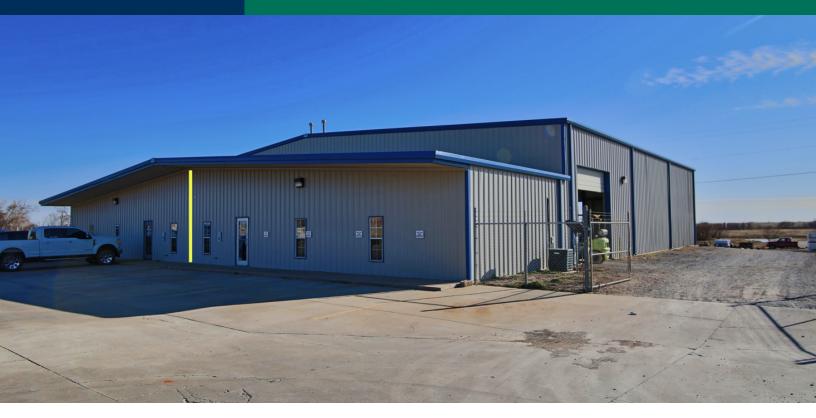

## Industrial Building for Lease

2512-A Highway 66 El Reno, OK 73036

## **OFFERING SUMMARY**

Lease Rate: \$3,500 per month (MG)

Building Size: 12,000 SF

Available SF: 6,000 - 12,000 SF

Lot Size: 1 Acre +/-

Zoning: 1-2, Light Industrial

(El Reno zoning)

## **PROPERTY OVERVIEW**

OFFICE SPACE: 1,664 sq. ft. (air conditioned and heated)

CEILING HEIGHT: 20' Eave Height; 24'6 Center Height

OVERHEAD DOORS: 2- 16' x 14' doors and 1- 14' x 14' door

CONSTRUCTION: Metal with 4" reinforced batt insulation, 200 Amp and 3 phase