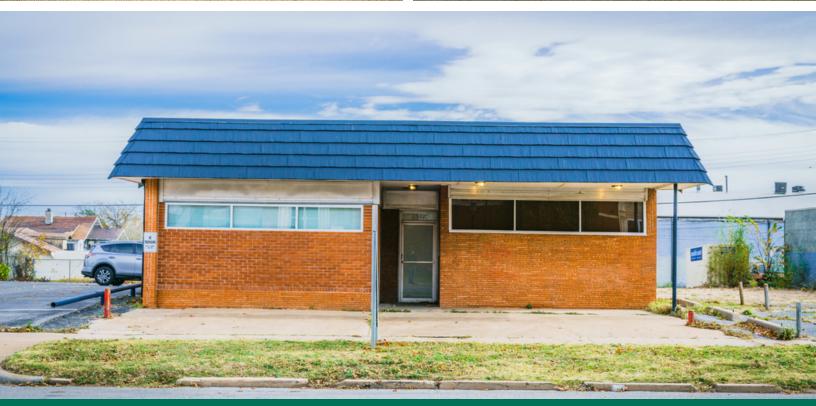

## Capitol Hill Office For Lease

2512 S Harvey, Oklahoma City, OK 73109

### **PROPERTY OVERVIEW**

Suite includes an entrance and patio on S. Harvey with 8 private offices, a reception area and 2 storage closets. Common area restrooms serve all tenants in the building. Sign opportunity available on S. Harvey and ample parking in a dedicated parking lot for the building.

#### **PROPERTY HIGHLIGHTS**

- · Private entrance
- Floor Plan includes private offices with doors and shared restrooms
- · Sign opportunity
- · Affordable rental rate
- · Free, ample parking
- · Move-in ready condition