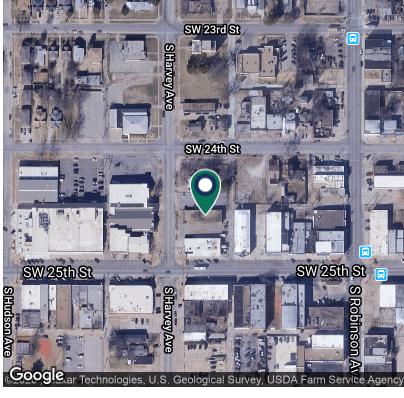

## Capitol Hill Office For Lease

2512 S Harvey, Oklahoma City, OK 73109





#### **DETAILS**

**Building Size:** 

Lease Rate: \$2,500 per month (Full Service)

4,595 SF

Available SF: 2,300 SF MOL

Year Built: 1965

Renovated: 2017

Market: Capitol Hill

### **PROPERTY OVERVIEW**

Suite includes an entrance and patio on S. Harvey with 8 private offices, a reception area and 2 storage closets. Common area restrooms serve all tenants in the building. Sign opportunity available on S. Harvey and ample parking in a dedicated parking lot for the building.

New mural by Sergio Ramirez on the south side of this building is a colorful addition to the neighborhood and a landmark in Capitol Hill. Email for a video tour or to set an appointment for a showing.

#### **PROPERTY HIGHLIGHTS**

- · Private entrance
- Floor Plan includes private offices with doors and shared res