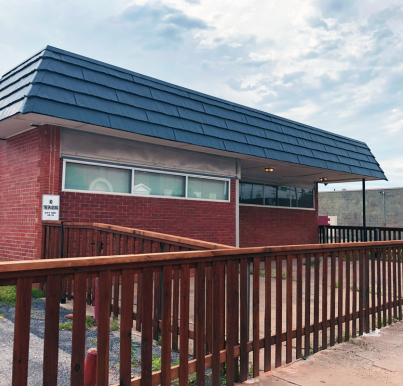

### **PROPERTY OVERVIEW**

Suite includes an entrance and patio on S. Harvey with 8 private offices, a reception area and 2 storage closets. Common area restrooms serve all tenants in the building. Sign opportunity available on S. Harvey and ample parking in a dedicated parking lot for the building.

#### **PROPERTY HIGHLIGHTS**

- · Private entrance
- Floor Plan includes private offices with doors and shared restrooms
- · Sign opportunity
- · Affordable rental rate
- · Free, ample parking
- · Move-in ready condition