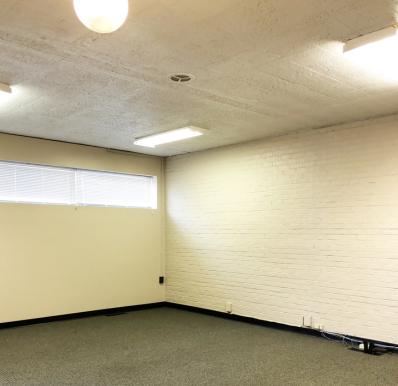

### **PROPERTY OVERVIEW**

Suite includes an entrance and patio on S. Harvey with 8 private offices, a reception area and 2 storage closets. Common area restrooms serve all tenants in the building. Sign opportunity available on S. Harvey and ample parking in a dedicated parking lot for the building.

#### **PROPERTY HIGHLIGHTS**

- · Private entrance
- Floor Plan includes private offices with doors and shared restrooms
- · Sign opportunity
- · Affordable rental rate
- · Free, ample parking
- · Move-in ready condition