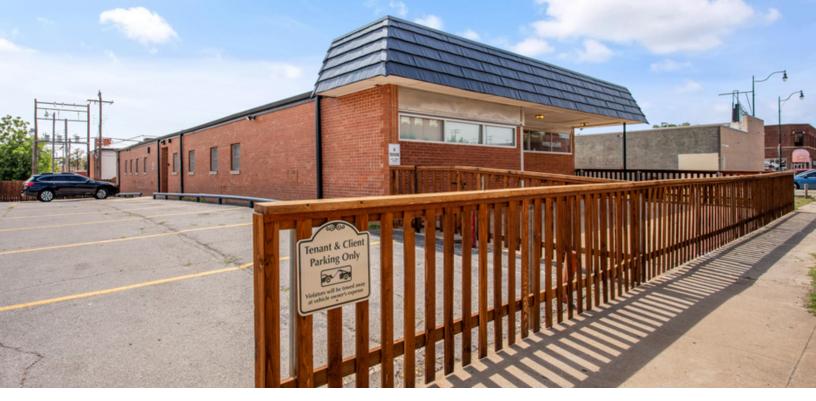

#### **PROPERTY OVERVIEW**

Two suites for up to 4,595 SF are available. In the west suite, prominent entrance and patio on S. Harvey with 8 private offices, a reception area and 2 storage closets. In east suite, kitchen, private offices and reception area — entire building can be leased for a total of 4,595 SF. Common area restrooms serve all tenants in the building. Sign opportunity available on S. Harvey and ample parking in a dedicated parking lot for the building.

#### **PROPERTY HIGHLIGHTS**

- Private entrances for both suites
- · Floor Plan includes private offices with doors and shared restrooms
- Sign opportunity
- Affordable rental rate
- Free, ample parking
- Move-in ready condition