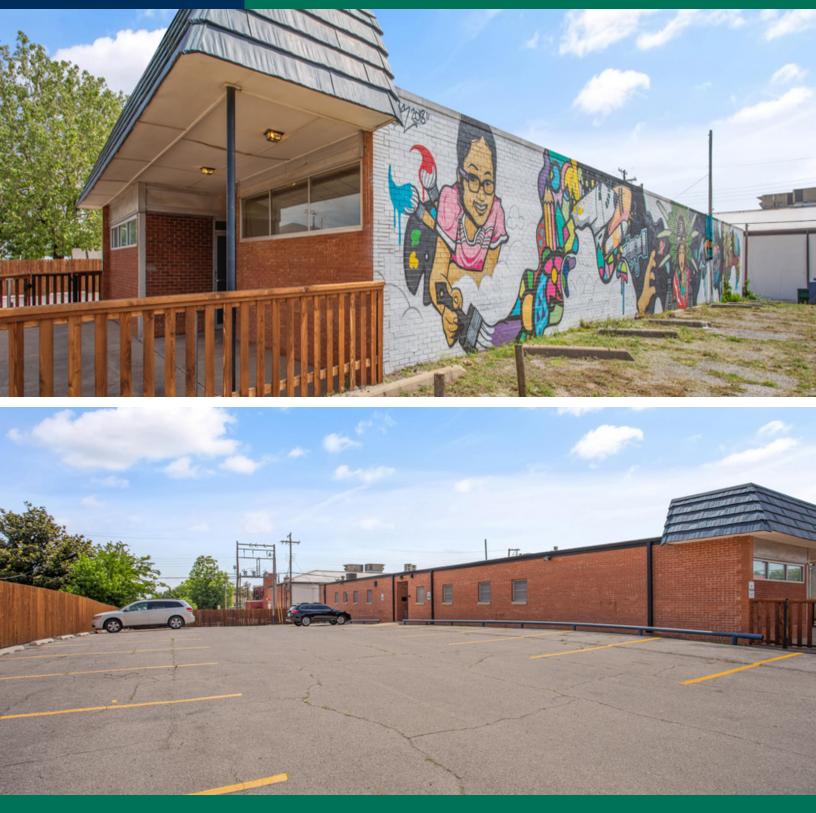

#### **PROPERTY OVERVIEW**

Two suites for up to 4,595 SF are available. In the west suite, prominent entrance and patio on S. Harvey with 8 private offices, a reception area and 2 storage closets. In east suite, kitchen, private offices and reception area — entire building can be leased for a total of 4,595 SF. Common area restrooms serve all tenants in the building. Sign opportunity available on S. Harvey and ample parking in a dedicated parking lot for the building.

New mural by Sergio Ramirez on the south side of this building is a colorful addition to the neighborhood and a landmark in Capitol Hill.