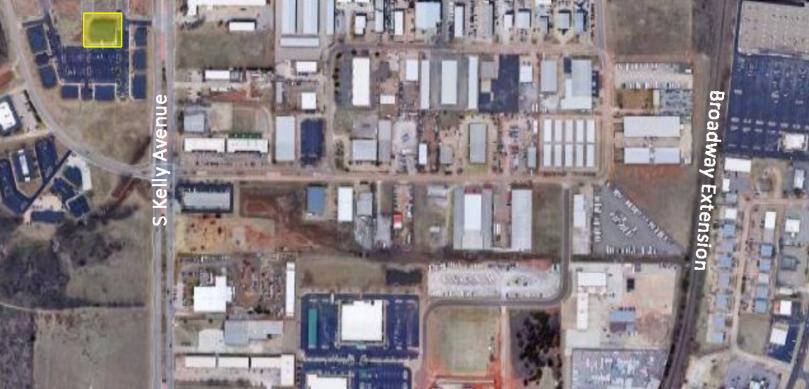

### LOCATION OVERVIEW

Located on South Kelly Avenue between 15th Street and 33rd Street. One mile West of the Broadway Extension in Edmond.