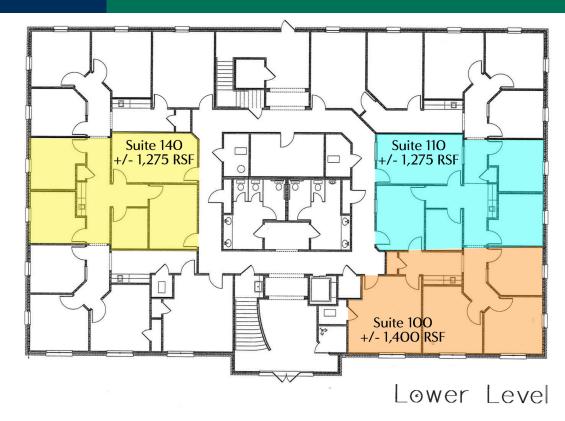

#### **OFFERING SUMMARY**

| Suite 100: | +/- 1,400 RSF   \$2,100/mo |
|------------|----------------------------|
| Suite 110: | +/- 1,275 RSF   \$1,913/mo |
| Suite 140: | +/- 1,275 RSF   \$1,913/mo |
|            |                            |
| Market:    | Edmond                     |
|            |                            |
| Class:     | В                          |
|            |                            |
|            |                            |