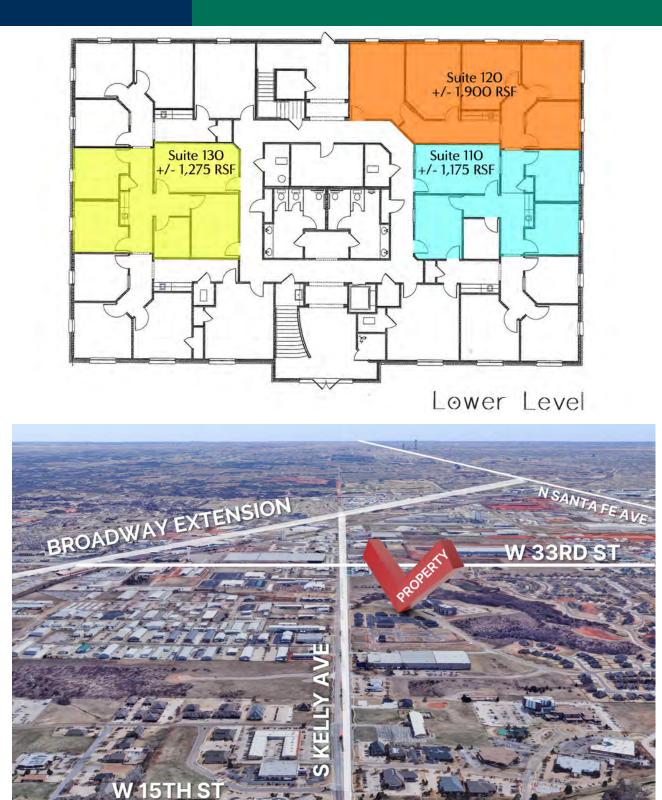

## **OFFERING SUMMARY**

| Suite 110:  | 1,175 RSF   \$1,860/mo |
|-------------|------------------------|
| *Suite 120: | 1,900 RSF   \$3,010/mo |
| Suite 130:  | 1,275 RSF   \$2,019/mo |
| Market:     | Edmond                 |
| Class:      | В                      |
|             |                        |

## **LOCATION OVERVIEW**

Located on South Kelly Avenue between 15th Street and 33rd Street. One mile West of the Broadway Extension in Edmond.