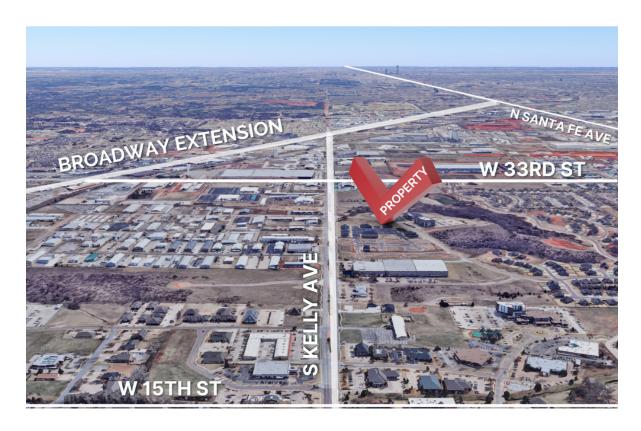

#### PROPERTY DESCRIPTION

Located on South Kelly Avenue between 15th Street and 33rd Street. One mile West of the Broadway Extension in Edmond.