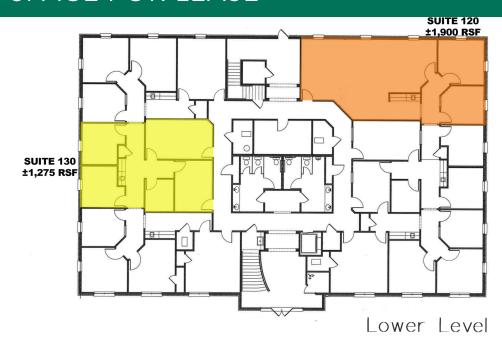

#### **OFFERING SUMMARY**

| Suite 120: | ±1,900 RSF<br>\$3,010 / month |
|------------|-------------------------------|
|            |                               |
| Suite 130: | ±1,275 RSF<br>\$2,019 / month |
|            |                               |
| Market:    | Edmond                        |
|            |                               |
| Class:     | В                             |