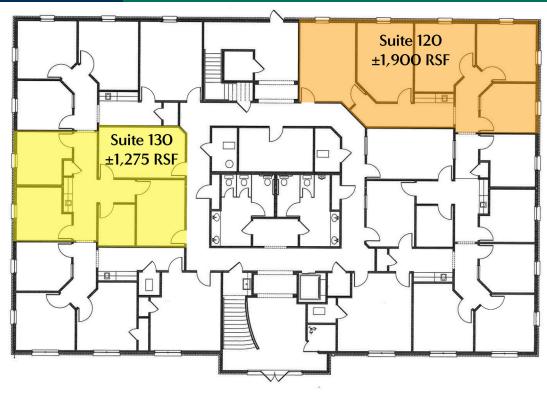

### **OFFERING SUMMARY**

Suite 120: ± 1,900 RSF

\$3,010 / month

Suite 130: ± 1,275 RSF

\$2,019 / month

Market: Edmond

Class: