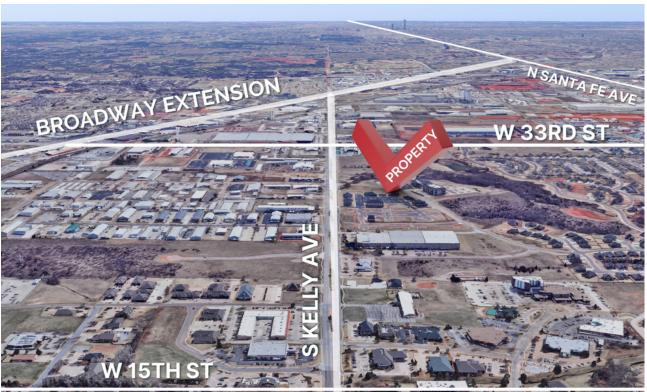

## **LOCATION OVERVIEW**

Located on South Kelly Avenue between 15th Street and 33rd Street. One mile West of the Broadway Extension in Edmond.