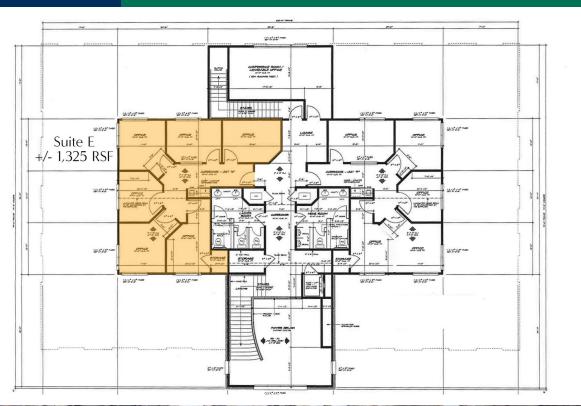

#### **OFFERING SUMMARY**

Suite E: +/-1,325 RSF | \$1,767/mo

Market: Edmond

Class:

### **PROPERTY HIGHLIGHTS**

- Ample on-site parking
- Quick access to the Broadway Extension
- Spacious offices
- Rent increases 3% annually
- Includes normal utilities, janitorial & maintenance
- Tenant pays internet / phone
- Ready for immediate occupancy