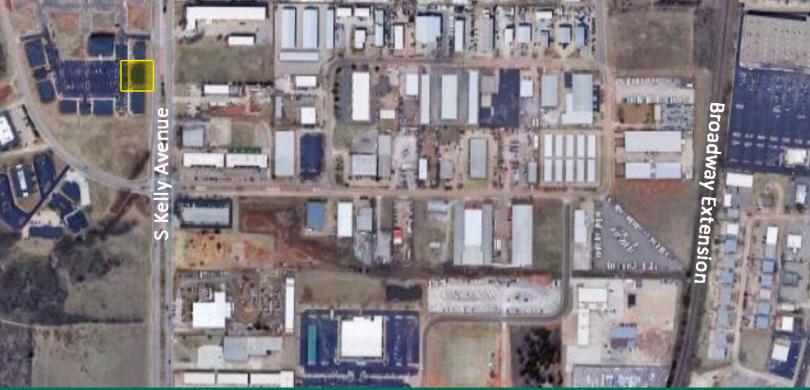

## **LOCATION OVERVIEW**

Located on South Kelly Avenue between 15th Street and 33rd Street in the heart of Edmond. One mile West of the Broadway Extension in Edmond.