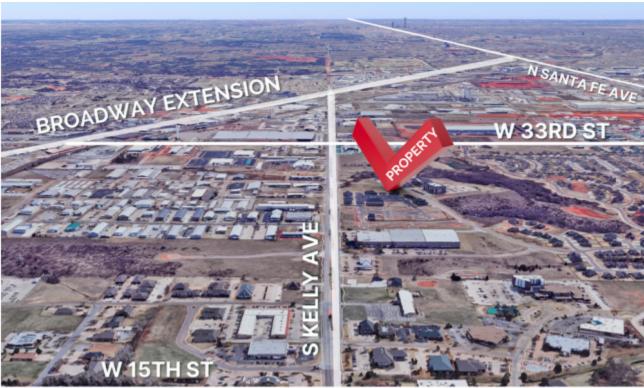

#### **LOCATION OVERVIEW**

Located on South Kelly Avenue between 15th Street and 33rd Street. One mile west of the Broadway Extension in Edmond.