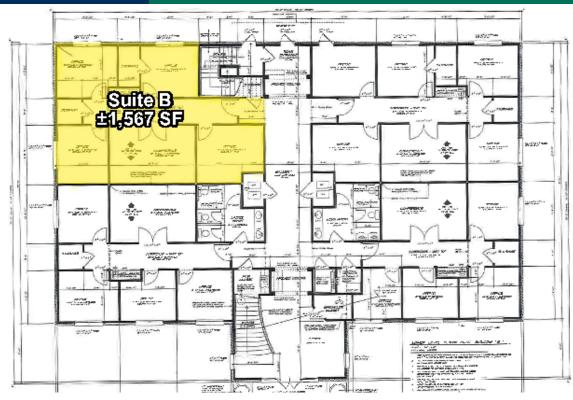

#### **OFFERING SUMMARY**

Suite B ± 1,567 RSF

Lease Rate: \$17.50/SF Full-Service

Date Available: July 1, 2022

Market: Edmond

Class: