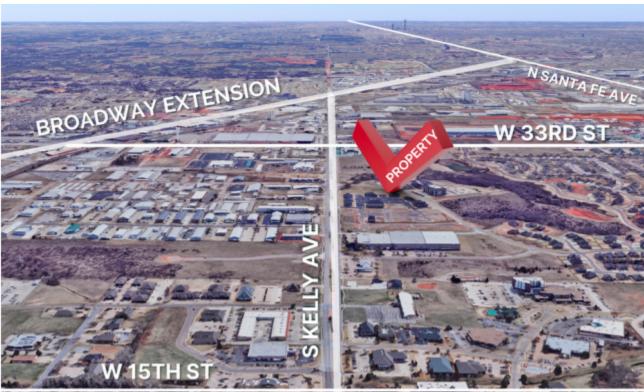

### **LOCATION OVERVIEW**

Located on South Kelly Avenue between 15th Street and 33rd Street. One mile west of the Broadway Extension in Edmond.