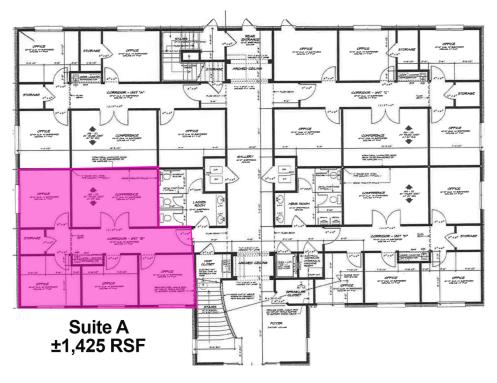

#### **OFFERING SUMMARY**

Suite A:  $\pm$  1,425 RSF

Lease Rate: \$17.50/SF Full-Service

\$2,078 / month with 3% annual increases

Market: Edmond