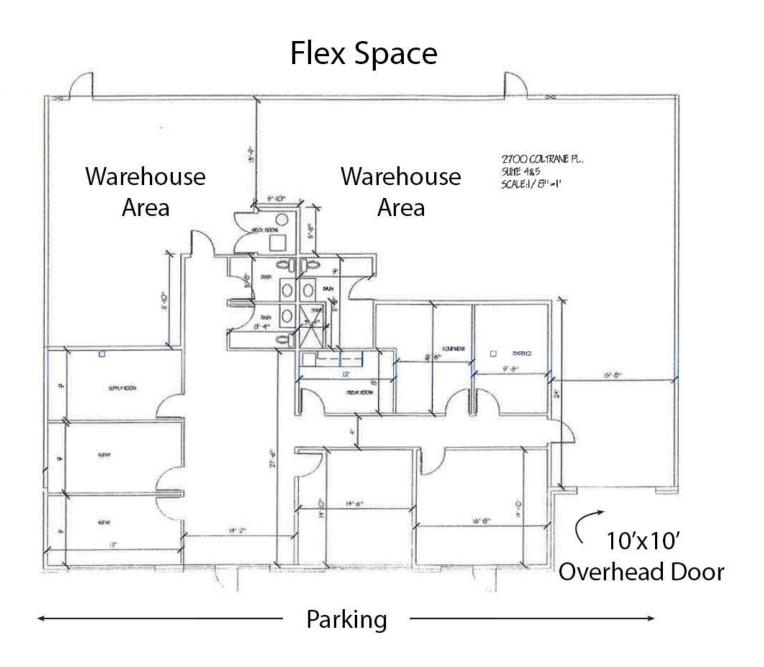

### PROPERTY HIGHLIGHTS

- 7 private offices
- 3 restrooms
- Breakroom
- 2 insulated warehouses/storage
- Reception area
- Approximately 50% office and 50% warehouse
- 10'x10' overhead door
- · On-site parking including handicap and street parking
- Tenant is responsible for utilities, janitorial and lightbulb replacement
- · Landlord maintains HVAC and plumbing