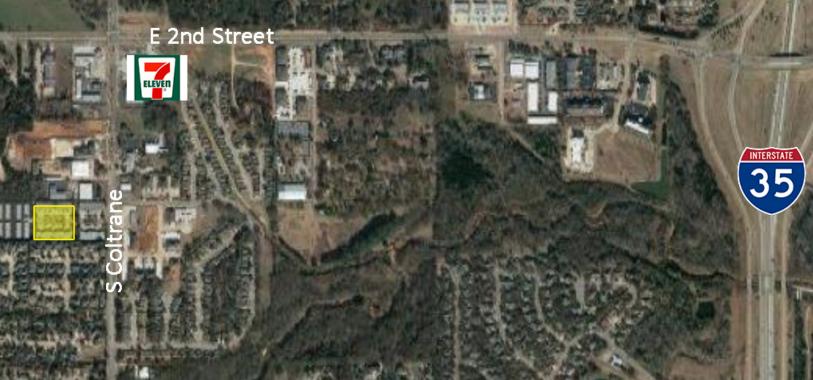

## Office Warehouse For Lease 2700 Coltrane Place, Suite 1, Edmond, OK 73034

| OFFERING SUMMARY |                          | LOCATION OVERVIEW                                                                     |
|------------------|--------------------------|---------------------------------------------------------------------------------------|
| Lease Rate:      | \$2,500 per month        | Located on Coltrane south of 2nd Street. Only one mile west of I-35 in a growing part |
|                  | with 3% annual increases | of East Edmond.                                                                       |
| Available SF:    | ±2,800 RSF               | PROPERTY HIGHLIGHTS                                                                   |
|                  |                          | • Flex Space with ±850 SF of warehouse                                                |
| Market:          | Edmond                   | • 10'x10' overhead doors                                                              |
| Class:           | В                        | On-site parking including handicap and street parking                                 |
|                  |                          | • Tenant pays gas, electric, janitorial and phone / internet                          |
|                  |                          | Tenant is responsible for lightbulbs                                                  |
|                  |                          | Vault for secure storage                                                              |