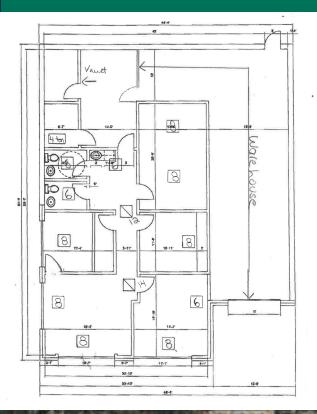

## Office Warehouse For Lease 2700 Coltrane Place, Suite 1, Edmond, OK 73034

| OFFERING SUMMARY |                          | LOCATION OVERVIEW                                                                     |
|------------------|--------------------------|---------------------------------------------------------------------------------------|
| Lease Rate:      | \$2,500 per month        | Located on Coltrane south of 2nd Street. Only one mile west of I-35 in a growing part |
|                  | with 3% annual increases | of East Edmond.                                                                       |
| Available SF:    | ±2,800 RSF               | PROPERTY HIGHLIGHTS                                                                   |
|                  |                          | • Flex Space with ±850 SF of warehouse                                                |
| Market:          | Edmond                   | • 10'x10' overhead doors                                                              |
| Class:           | В                        | On-site parking including handicap and street parking                                 |
|                  |                          | • Tenant pays gas, electric, janitorial and phone / internet                          |
|                  |                          | Tenant is responsible for lightbulbs                                                  |
|                  |                          | Vault for secure storage                                                              |