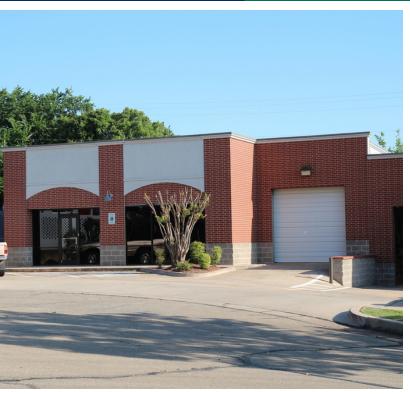

# 2701 Coltrane Place

Edmond, OK 73034

### **PROPERTY HIGHLIGHTS**

- Flex / Light Manufacturing
- · On-site parking including handicap and street parking
- Overhead door
- Tenant pays gas, electric, janitorial and phone / internet
- · 3% annual rent increase
- Tenant is responsible for lightbulbs