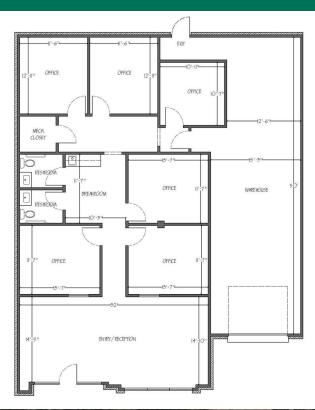

#### **OFFERING SUMMARY**

Lease Rate: \$2,300 per month

Available SF: +/- 2,800 RSF

Market: Edmond

Class:

### **PROPERTY HIGHLIGHTS**

- Flex / Light Manufacturing
- · On-site parking including handicap and street parking
- Overhead door
- Tenant pays gas, electric, janitorial and phone / internet
- · 3% annual rent increase
- Tenant is responsible for lightbulbs