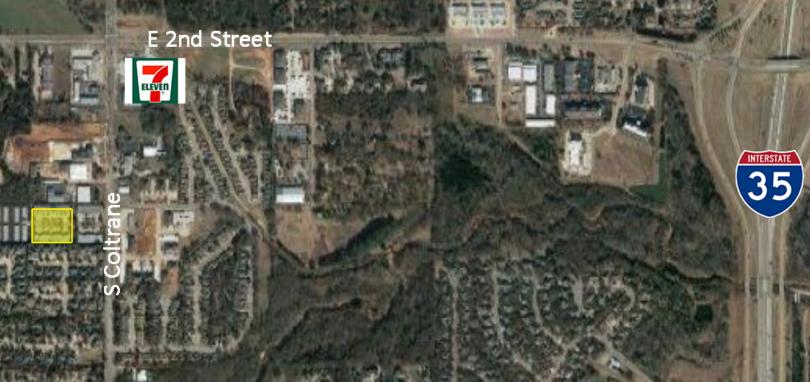

## **LOCATION OVERVIEW**

Located on Coltrane south of 2nd Street. Only one mile west of I-35 in a growing part of East Edmond.