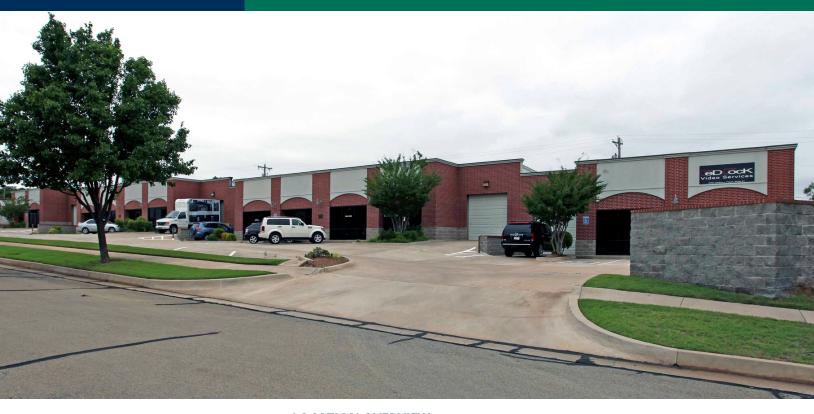

# Office Warehouse For Lease

2701 Coltrane Place, Suite 2, Edmond, OK 73034

#### **PROPERTY HIGHLIGHTS**

- Flex / Light Manufacturing
- · On-site parking including handicap and street parking
- · Overhead door
- Tenant pays gas, electric, janitorial and phone / internet
- · Tenant is responsible for lightbulbs