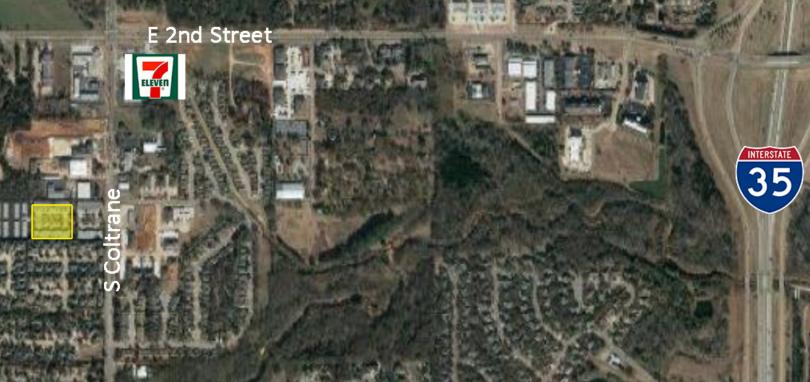

## **LOCATION OVERVIEW**

Located on Coltrane south of 2nd Street. Only one mile west of I-35 in a growing part of East Edmond.