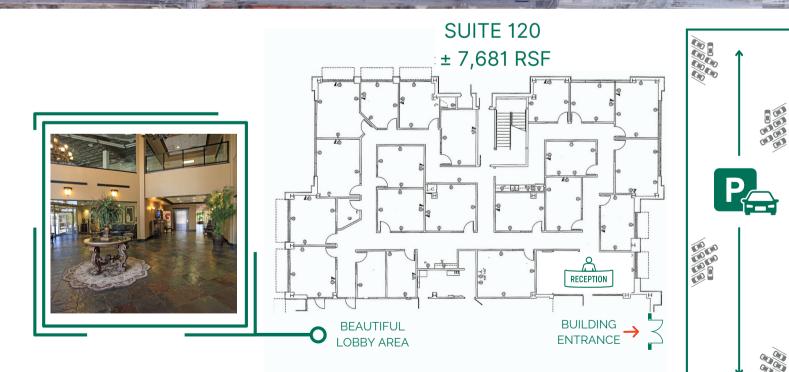

## **OFFERING SUMMARY**

| Lease Rate:   | \$19.00 SF/yr (Full Service) |
|---------------|------------------------------|
|               | with 3% annual increases     |
|               |                              |
| Available SF: | ± 7,681 RSF                  |
|               |                              |
| Class:        | А                            |
|               |                              |

### **PROPERTY HIGHLIGHTS**

- First floor with lobby exposure
  - Easily accessible from Broadway Extension
- Free work out facility with showers
- Ample free parking
- Spacious offices

.