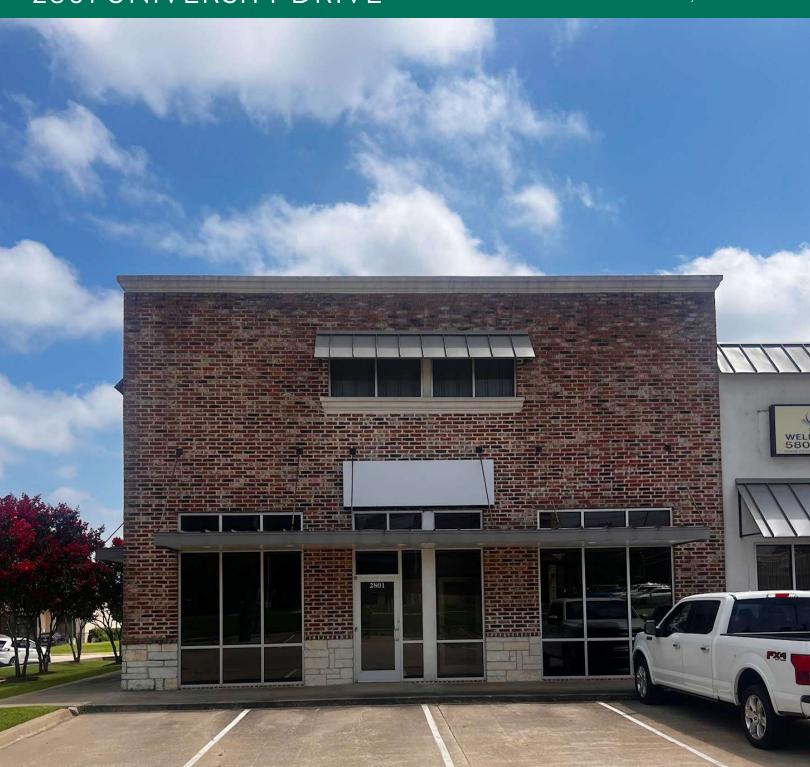

#### PROPERTY DESCRIPTION

Located just off Highway 69/75 on University Drive, the executive suite at 2801 University Drive offers an impressive 1,656 sqft of professionally finished office space ideal for any growing business. This end-cap suite includes four generously sized private offices, a welcoming reception area that sets a polished tone for clients, and a fully equipped kitchen/break room with elegant granite countertops. The two restrooms also showcase granite finishes, adding sophistication to both staff and visitor areas. Built-in bookcases and crown molding throughout provide an upscale, executive aesthetic, while two locking file rooms ensure secure document storage. Two rear exits offer convenience and practicality, and the availability of pylon signage enhances road visibility. With ample surface parking and easy access from Highway 69/75, this office delivers both style and function in one turnkey package.