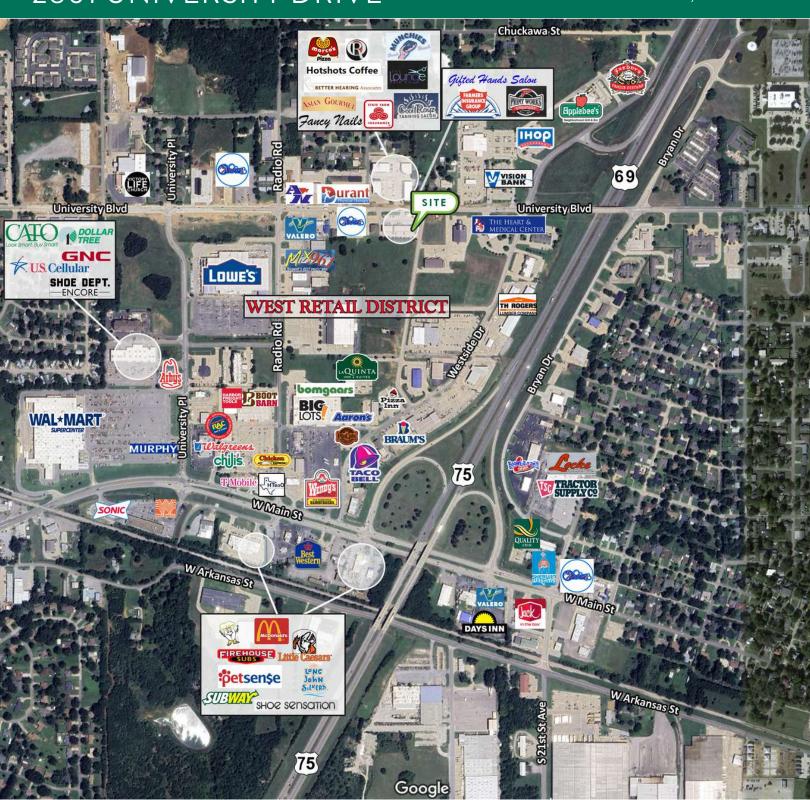

#### PROPERTY DESCRIPTION

Located just off Highway 69/75 on University Drive, the executive suite at 2801 University Drive offers an impressive 1,656 sqft of professionally finished office space ideal for any growing business. This end-cap suite includes four generously sized private offices, a welcoming reception area that sets a polished tone for clients, and a fully equipped kitchen/break room with elegant granite countertops. The two restrooms also showcase granite finishes, adding sophistication to both staff and visitor areas. Built-in bookcases and crown molding throughout provide an upscale, executive aesthetic, while two locking file rooms ensure secure document storage. Two rear exits offer convenience and practicality, and the availability of pylon signage enhances road visibility. With ample surface parking and easy access from Highway 69/75, this office delivers both style and function in one turnkey package.