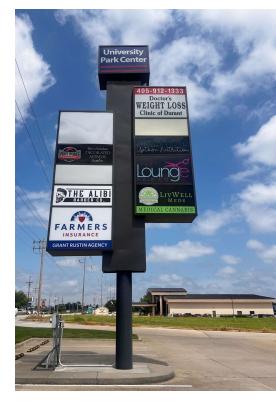

#### PROPERTY DESCRIPTION

Located just off Highway 69/75 on University Drive, the executive suite at 2801 University Drive offers an impressive 1,656 sqft of professionally finished office space ideal for any growing business. This end-cap suite includes four generously sized private offices, a welcoming reception area that sets a polished tone for clients, and a fully equipped kitchen/break room with elegant granite countertops. The two restrooms also showcase granite finishes, adding sophistication to both staff and visitor areas. Built-in bookcases and crown molding throughout provide an upscale, executive aesthetic, while two locking file rooms ensure secure document storage. Two rear exits offer convenience and practicality, and the availability of pylon signage enhances road visibility. With ample surface parking and easy access from Highway 69/75, this office delivers both style and function in one turnkey package.