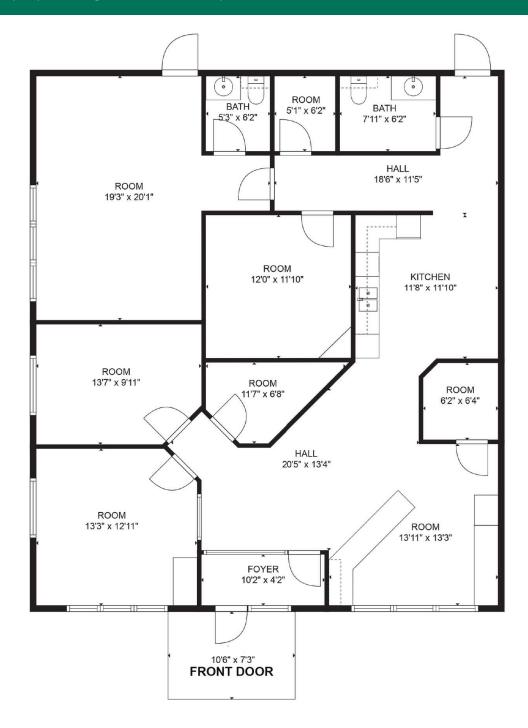

#### PROPERTY DESCRIPTION

Located just off Highway 69/75 on University Drive, the executive suite at 2801 University Drive offers an impressive 1,656 sqft of professionally finished office space ideal for any growing business. This end-cap suite includes four generously sized private offices, a welcoming reception area that sets a polished tone for clients, and a fully equipped kitchen/break room with elegant granite countertops. The two restrooms also showcase granite finishes, adding sophistication to both staff and visitor areas. Built-in bookcases and crown molding throughout provide an upscale, executive aesthetic, while two locking file rooms ensure secure document storage. Two rear exits offer convenience and practicality, and the availability of pylon signage enhances road visibility. With ample surface parking and easy access from Highway 69/75, this office delivers both style and function in one turnkey package.

#### OFFERING SUMMARY

| Lease Rate:    | \$3,500.00 per month (Gross) |  |
|----------------|------------------------------|--|
|                |                              |  |
| Available SF:  | 1,764 SF                     |  |
|                |                              |  |
| Building Size: | 1,764 SF                     |  |
|                |                              |  |