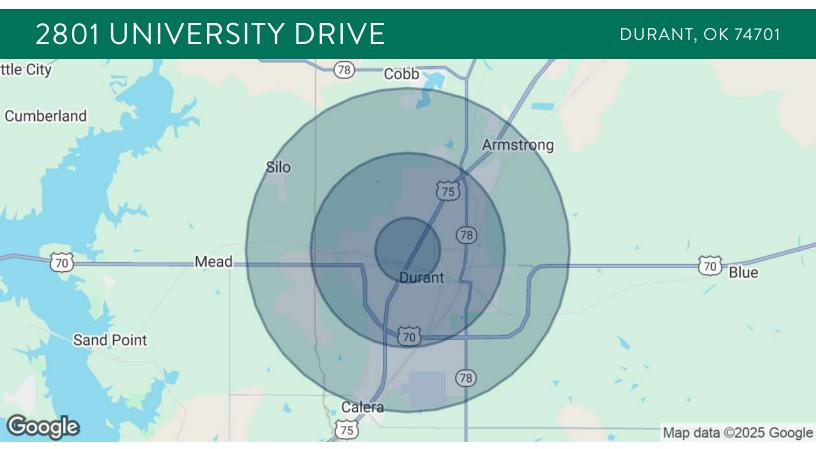

#### **BRANDY RUNDEL**

| POPULATION           | 1 MILE   | 3 MILES  | 5 MILES  |
|----------------------|----------|----------|----------|
| Total Population     | 4,471    | 20,247   | 26,950   |
| Average Age          | 39       | 37       | 37       |
| Average Age (Male)   | 37       | 35       | 36       |
| Average Age (Female) | 40       | 38       | 39       |
| HOUSEHOLDS & INCOME  | 1 MILE   | 3 MILES  | 5 MILES  |
| Total Households     | 1,816    | 7,695    | 10,244   |
| # of Persons per HH  | 2.5      | 2.6      | 2.6      |
| a see sees per the   |          |          |          |
| Average HH Income    | \$77,667 | \$73,821 | \$77,457 |

Demographics data derived from AlphaMap

07102025