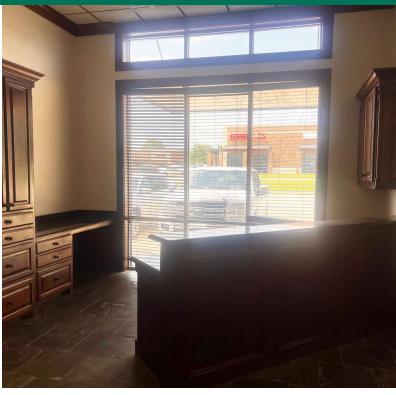

#### PROPERTY DESCRIPTION

Located just off Highway 69/75 on University Drive, the executive suite at 2801 University Drive offers an impressive 1,656 sqft of professionally finished office space ideal for any growing business. This end-cap suite includes four generously sized private offices, a welcoming reception area that sets a polished tone for clients, and a fully equipped kitchen/break room with elegant granite countertops. The two restrooms also showcase granite finishes, adding sophistication to both staff and visitor areas. Built-in bookcases and crown molding throughout provide an upscale, executive aesthetic, while two locking file rooms ensure secure document storage. Two rear exits offer convenience and practicality, and the availability of pylon signage enhances road visibility. With ample surface parking and easy access from Highway 69/75, this office delivers both style and function in one turnkey package.