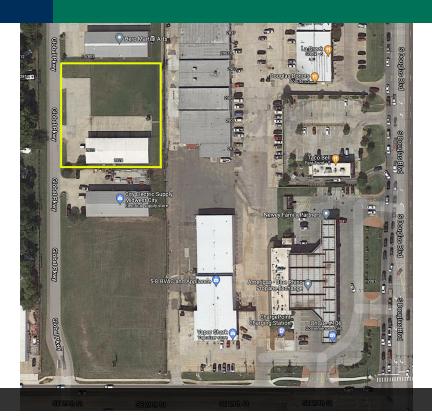

# Industrial Property for Lease

2820 Global Parkway, Midwest City, OK 73110

Aerial boundary of the property

Floor Plan

**CHRIS ROBERTS** 405.239.1236 croberts@priceedwards.com priceedwards.com

**CODY BEAT** 405.239.1235 cbeat@priceedwards.com priceedwards.com