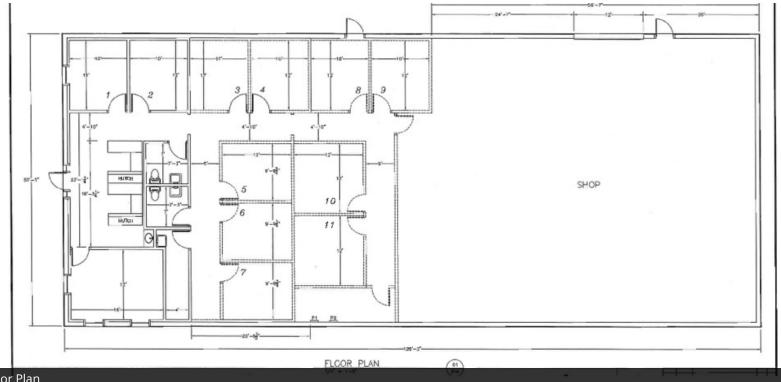

#### **PROPERTY OVERVIEW**

- The 3,000 square feet of office space boasts 11 individual office plus a conference room, reception and break room.
- Fenced-in lot provides excellent security for material and fleet storage.
- Location of the property provides easy access to Interstate 40 and Tinker Air Force Base.

# Industrial Property for Lease

2820 Global Parkway, Midwest City, OK 73110

Aerial boundary of the property

Floor Plan

**CHRIS ROBERTS** 405.239.1236 croberts@priceedwards.com priceedwards.com

**CODY BEAT** 405.239.1235 cbeat@priceedwards.com priceedwards.com