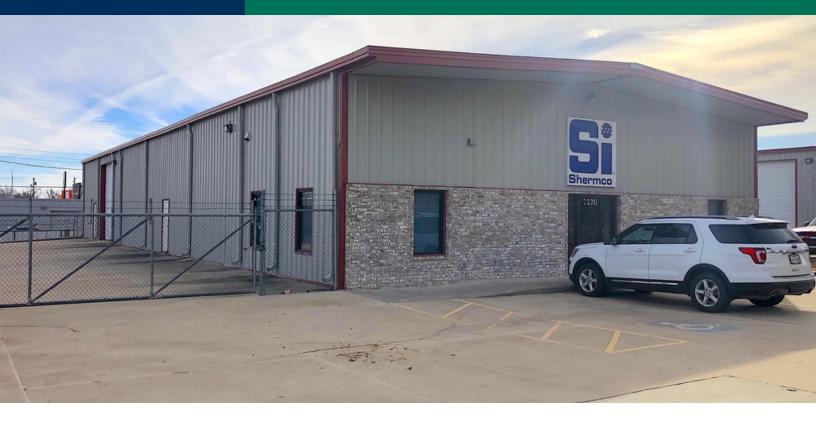

### Industrial Property for Lease

2820 Global Parkway, Midwest City, OK 73110

#### INDUSTRIAL SPACE NOW AVAILABLE

| Building Size: | 6,000 SF |
|----------------|----------|

Lease Rate: \$13.00/SF (NNN)

Lot Size: 1.0 Acre MOL

Clear Height: 15'-16'

Overhead Door: 15'X12'

Year Built: 2006