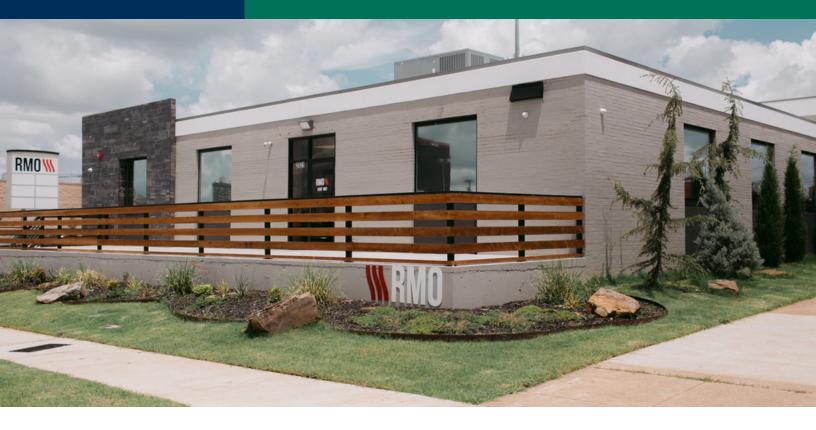

2821 NW 50th St, Oklahoma City, OK 73112

| OFFICE SPACE NOW AVAILABLE |                     | PROPERTY OVERVIEW                                                                                                                          |  |
|----------------------------|---------------------|--------------------------------------------------------------------------------------------------------------------------------------------|--|
| Lease Rate:                | \$18.00 SF/yr (NNN) | The first floor is fully leased.                                                                                                           |  |
| Available SF:              | 1,000 - 8,083 SF    | The second floor Open floor plan medical office space in this newly remodeled building offering high-end finishes and clean modern design. |  |
| Lot Size:                  | 1.47 Acres          |                                                                                                                                            |  |
| Building Size:             | 22,180 SF           | Space/s delivered in warm gray shell                                                                                                       |  |
| Building Class:            | В                   | Abundant free surface parking                                                                                                              |  |
| Year Built:                | 1979                | Close to numerous restaurants and shopping                                                                                                 |  |
| Renovated:                 | 2016                | Easy interstate access                                                                                                                     |  |
| Zoning:                    | C-3                 | Near Penn Square Mall, Integris Baptist and Deaconess Hospitals                                                                            |  |
|                            | 04152020            | Located off the northeast corner at the intersection of NW 50th and N May Avenue, just south of the Super Target.                          |  |