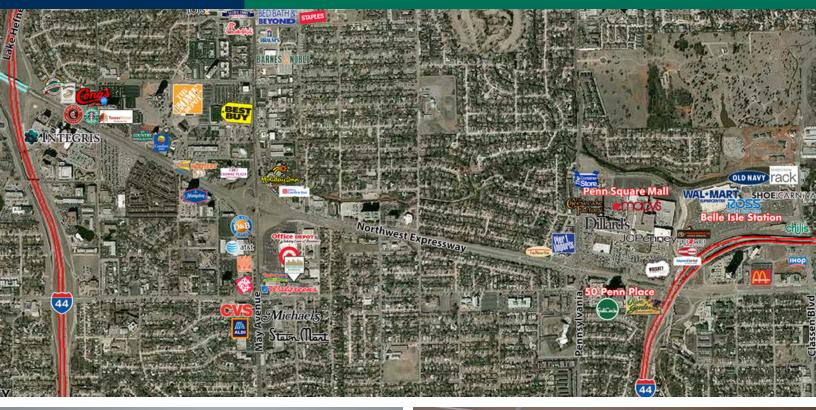

2821 NW 50th St, Oklahoma City, OK 73112

| OFFICE SPACE NOW AVAILABLE |                     | PROPERTY OVERVIEW                                                                                                                          |  |
|----------------------------|---------------------|--------------------------------------------------------------------------------------------------------------------------------------------|--|
| Lease Rate:                | \$18.00 SF/yr (NNN) | The first floor is fully leased.                                                                                                           |  |
| Available SF:              | 1,000 - 8,083 SF    | The second floor Open floor plan medical office space in this newly remodeled building offering high-end finishes and clean modern design. |  |
| Lot Size:                  | 1.47 Acres          |                                                                                                                                            |  |
| Building Size:             | 22,180 SF           | Space/s delivered in warm gray shell                                                                                                       |  |
| Building Class:            | В                   | Abundant free surface parking                                                                                                              |  |
| Year Built:                | 1979                | Close to numerous restaurants and shopping                                                                                                 |  |
| Renovated:                 | 2016                | Easy interstate access                                                                                                                     |  |
| Zoning:                    | C-3                 | Near Penn Square Mall, Integris Baptist and Deaconess Hospitals                                                                            |  |
|                            | 04152020            | Located off the northeast corner at the intersection of NW 50th and N May Avenue, just south of the Super Target.                          |  |