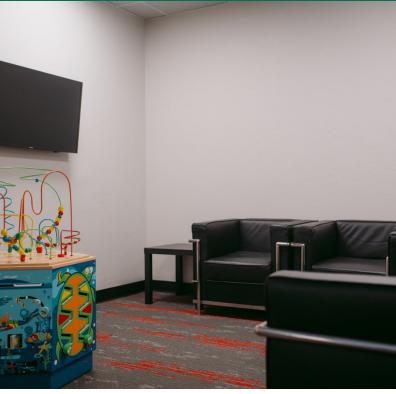

2821 NW 50th St, Oklahoma City, OK 73112

| OFFICE SPACE NOW AVAILABLE |                     | PROPERTY OVERVIEW                                                                                                                          |  |
|----------------------------|---------------------|--------------------------------------------------------------------------------------------------------------------------------------------|--|
| Lease Rate:                | \$18.00 SF/yr (NNN) | The first floor is fully leased.                                                                                                           |  |
| Available SF:              | 1,000 - 8,083 SF    | The second floor Open floor plan medical office space in this newly remodeled building offering high-end finishes and clean modern design. |  |
| Lot Size:                  | 1.47 Acres          |                                                                                                                                            |  |
| Building Size:             | 22,180 SF           | Space/s delivered in warm gray shell                                                                                                       |  |
| Building Class:            | В                   | Abundant free surface parking                                                                                                              |  |
| Year Built:                | 1979                | Close to numerous restaurants and shopping                                                                                                 |  |
| Renovated:                 | 2016                | Easy interstate access                                                                                                                     |  |
| Zoning:                    | C-3                 | Near Penn Square Mall, Integris Baptist and Deaconess Hospitals                                                                            |  |
|                            | 04152020            | Located off the northeast corner at the intersection of NW 50th and N May Avenue, just south of the Super Target.                          |  |