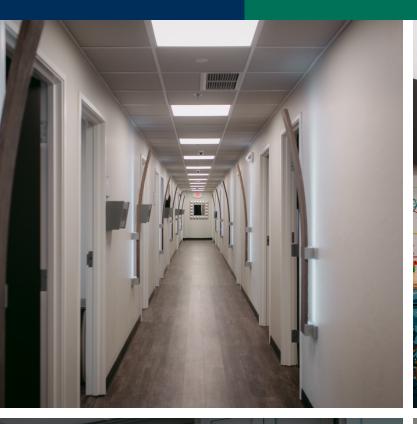

2821 NW 50th St, Oklahoma City, OK 73112

| OFFICE SPACE NOW AVAILABLE |                     | PROPERTY OVERVIEW                                                                                                                          |  |
|----------------------------|---------------------|--------------------------------------------------------------------------------------------------------------------------------------------|--|
| Lease Rate:                | \$18.00 SF/yr (NNN) | The first floor is fully leased.                                                                                                           |  |
| Available SF:              | 1,000 - 8,083 SF    | The second floor Open floor plan medical office space in this newly remodeled building offering high-end finishes and clean modern design. |  |
| Lot Size:                  | 1.47 Acres          |                                                                                                                                            |  |
| Building Size:             | 22,180 SF           | Space/s delivered in warm gray shell                                                                                                       |  |
| Building Class:            | В                   | Abundant free surface parking                                                                                                              |  |
| Year Built:                | 1979                | Close to numerous restaurants and shopping                                                                                                 |  |
| Renovated:                 | 2016                | Easy interstate access                                                                                                                     |  |
| Zoning:                    | C-3                 | Near Penn Square Mall, Integris Baptist and Deaconess Hospitals                                                                            |  |
|                            | 04152020            | Located off the northeast corner at the intersection of NW 50th and N May Avenue, just south of the Super Target.                          |  |