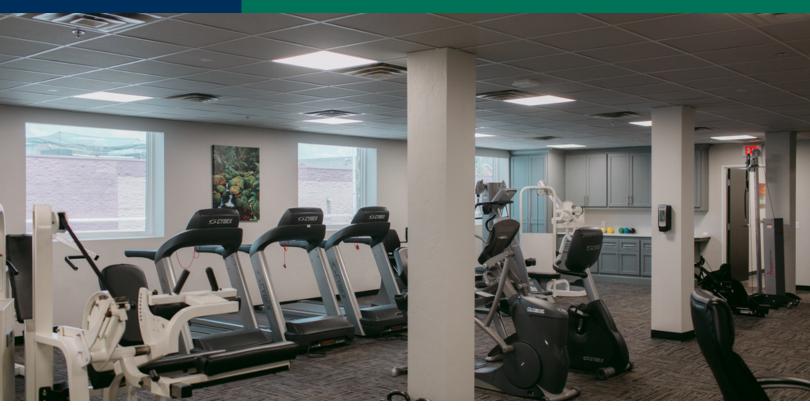

2821 NW 50th St, Oklahoma City, OK 73112

| OFFICE SPACE NOW AVAILABLE |                     | PROPERTY OVERVIEW                                                                                                                          |  |
|----------------------------|---------------------|--------------------------------------------------------------------------------------------------------------------------------------------|--|
| Lease Rate:                | \$18.00 SF/yr (NNN) | The first floor is fully leased.                                                                                                           |  |
| Available SF:              | 1,000 - 8,083 SF    | The second floor Open floor plan medical office space in this newly remodeled building offering high-end finishes and clean modern design. |  |
| Lot Size:                  | 1.47 Acres          |                                                                                                                                            |  |
| Building Size:             | 22,180 SF           | Space/s delivered in warm gray shell                                                                                                       |  |
| Building Class:            | В                   | Abundant free surface parking                                                                                                              |  |
| Year Built:                | 1979                | Close to numerous restaurants and shopping                                                                                                 |  |
| Renovated:                 | 2016                | Easy interstate access                                                                                                                     |  |
| Zoning:                    | C-3                 | Near Penn Square Mall, Integris Baptist and Deaconess Hospitals                                                                            |  |
|                            | 04152020            | Located off the northeast corner at the intersection of NW 50th and N May Avenue, just south of the Super Target.                          |  |