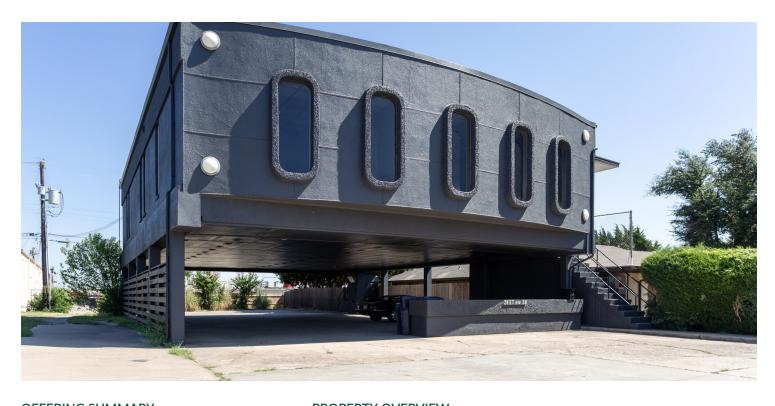

### **PROPERTY OVERVIEW**

Available SF: 3,101 SF This office affords easy access to major thoroughfares and just north of Northwest Expressway. Fast foods and fine dining sites are within walking distance.

### PROPERTY HIGHLIGHTS

\$15.50 SF/yr (MG) Lease Rate:

- Renovated in 2019 Spacious offices
- Close distance to Nichols Hills
- Lot Size: 0.18 Acres
- Quick access to I-235
- - Quick access to Hefner Parkway
- 1971 Year Built:
- Large kitchen
- Covered parking