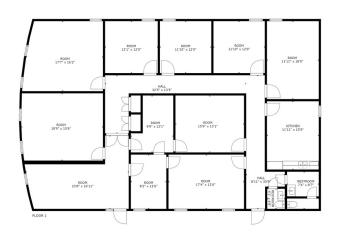

### **PROPERTY OVERVIEW**

Available SF: 3,101 SF This office affords easy access to major thoroughfares and just north of Northwest Expressway. Fast foods and fine dining sites are within walking distance.

### PROPERTY HIGHLIGHTS

\$15.50 SF/yr (MG) Lease Rate:

- Renovated in 2019 Spacious offices
- Close distance to Nichols Hills
- Lot Size: 0.18 Acres
- Quick access to I-235
- - Quick access to Hefner Parkway
- 1971 Year Built:
- Large kitchen
- Covered parking