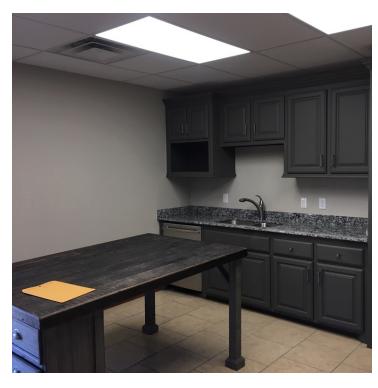

### PROPERTY HIGHLIGHTS

\$15.50 SF/yr (MG) Lease Rate:

- Renovated in 2019 Spacious offices
- Close distance to Nichols Hills
- Lot Size: 0.18 Acres
- Quick access to I-235
- - Quick access to Hefner Parkway
- 1971 Year Built:
- Large kitchen
- Covered parking