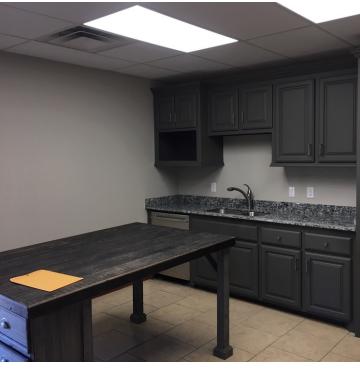

### **PROPERTY HIGHLIGHTS**

- · Renovated in 2019
- Spacious offices
- Close distance to Nichols Hills
  - Quick access to I-235
- 1971 °

0.18 Acres

- Quick access to Hefner Parkway
- · Large kitchen
- · Covered parking