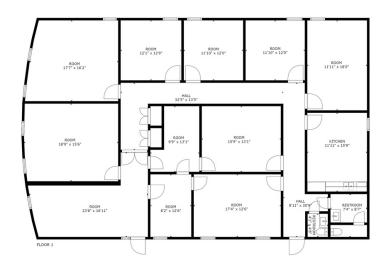

#### **PROPERTY OVERVIEW**

Available SF: 3,101 SF

This office affords easy access to major thoroughfares and just north of Northwest Expressway. Fast foods and fine dining sites are within walking distance.