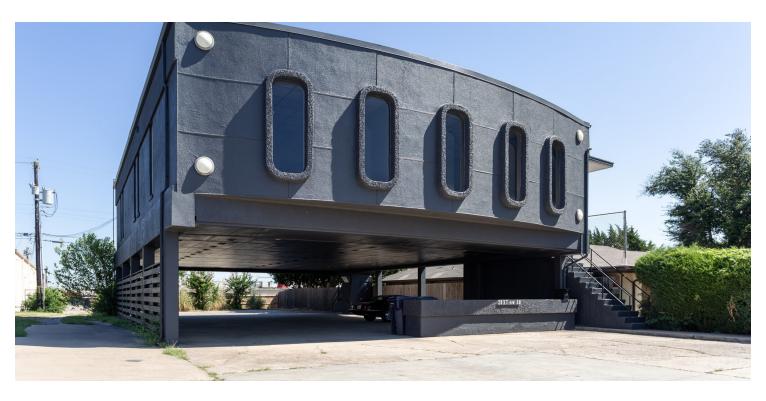

## 2837 NW 58th

Oklahoma City, OK 73112

#### **PROPERTY OVERVIEW**

Available SF: 3,101 SF

This office affords easy access to major thoroughfares and just north of Northwest Expressway. Fast foods and fine dining sites are within walking distance.

### **PROPERTY HIGHLIGHTS**

- · Renovated in 2019
- Spacious offices
- Close distance to Nichols Hills
  - Quick access to I-235
- 1971 °

0.18 Acres

- Quick access to Hefner Parkway
- · Large kitchen
- · Covered parking