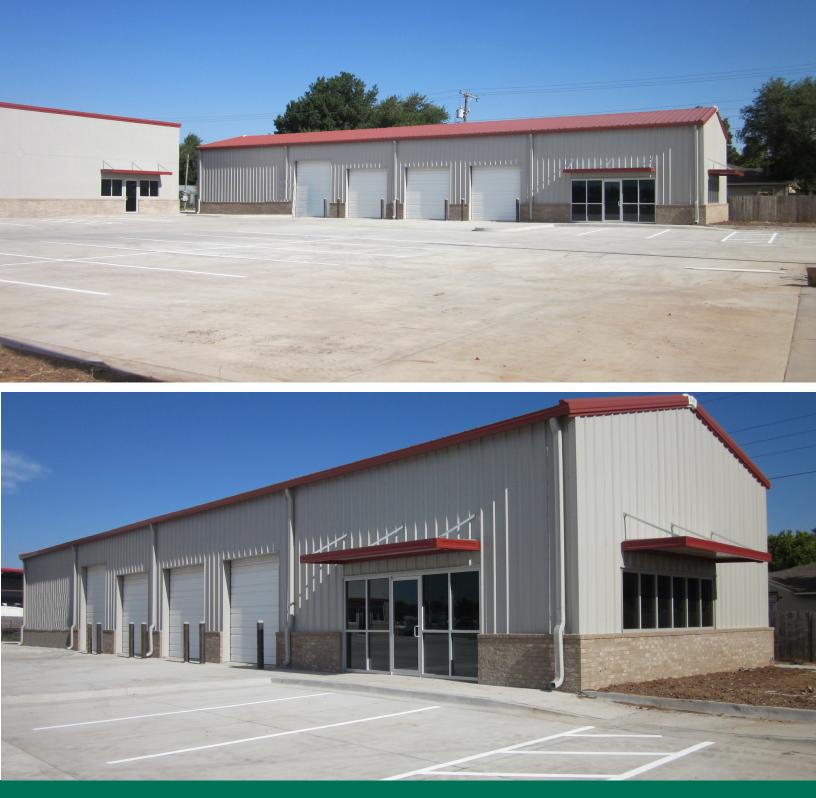

#### **PROPERTY OVERVIEW**

This building is offered for pre-lease for retail / warehouse user. Ideally located just west of I-44, creating excellent access.

Can be leased as 3 individual spaces or combined to accommodate a 2,800 square foot Tenant.

### **PROPERTY HIGHLIGHTS**

| 01102023 | SPACES  | LEASE RATE | SPACE SIZE     |
|----------|---------|------------|----------------|
|          | Suite A | Negotiable | 935 - 2,800 SF |
|          | Suite B | Negotiable | 930 - 2,800 SF |
|          | Suite C | Negotiable | 935 - 2,800 SF |