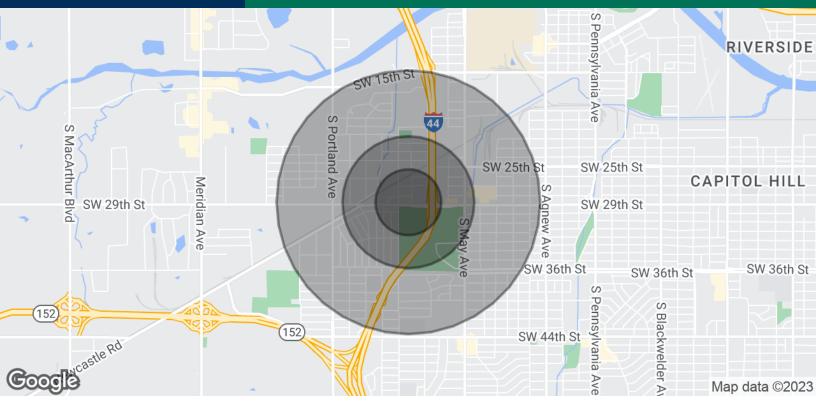

# 29th Plaza | Retail / Warehouse 3205 SW 29th St, Oklahoma City, OK 73120

| POPULATION           | 0.25 MILES | 0.5 MILES | 1 MILE |
|----------------------|------------|-----------|--------|
| Total Population     | 683        | 2,904     | 11,622 |
| Average Age          | 28.3       | 30.4      | 30.3   |
| Average Age (Male)   | 24.2       | 26.5      | 27.5   |
| Average Age (Female) | 30.9       | 32.2      | 31.5   |

| HOUSEHOLDS & INCOME | 0.25 MILES | 0.5 MILES | 1 MILE    |
|---------------------|------------|-----------|-----------|
| Total Households    | 228        | 996       | 4,159     |
| # of Persons per HH | 3.0        | 2.9       | 2.8       |
| Average HH Income   | \$33,627   | \$34,708  | \$35,136  |
| Average House Value | \$322,609  | \$107,823 | \$107,292 |
|                     |            |           |           |

### **TRAFFIC COUNTS**

| SW 29th St               | east        | 21,421  |
|--------------------------|-------------|---------|
| SW 29th St               | west        | 15,308  |
| I-44 (Will Rogers Expwy) | north/south | 127,300 |