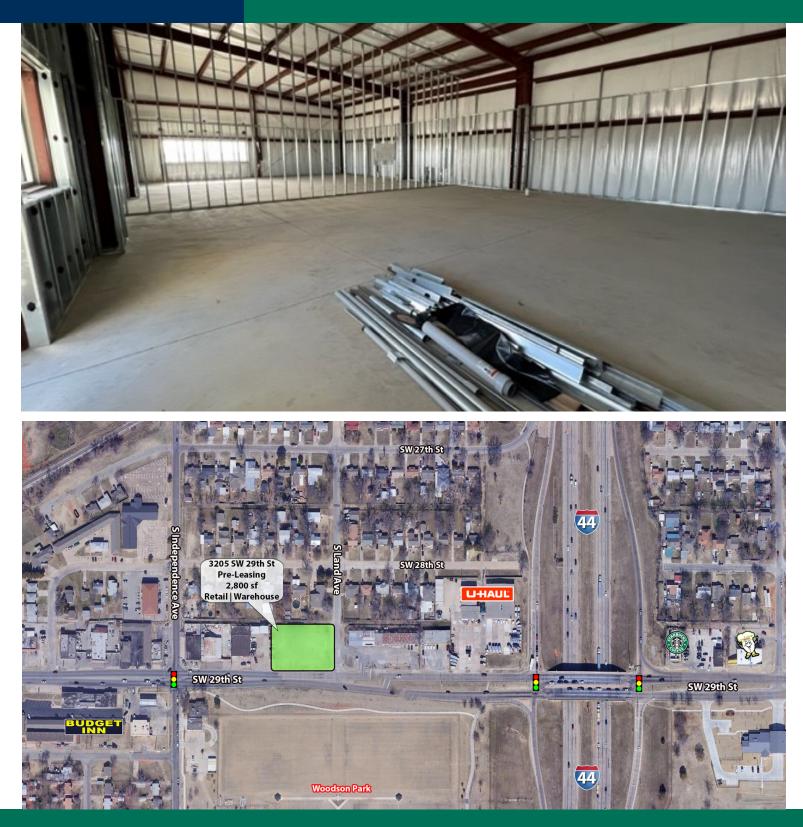

#### **PROPERTY OVERVIEW**

This building is offered for pre-lease for retail / warehouse user. Ideally located just west of I-44, creating excellent access.

Can be leased as 3 individual spaces or combined to accommodate a 2,800 square foot Tenant.

### **PROPERTY HIGHLIGHTS**

| 01102023 | SPACES  | LEASE RATE | SPACE SIZE     |
|----------|---------|------------|----------------|
|          | Suite A | Negotiable | 935 - 2,800 SF |
|          | Suite B | Negotiable | 930 - 2,800 SF |
|          | Suite C | Negotiable | 935 - 2,800 SF |