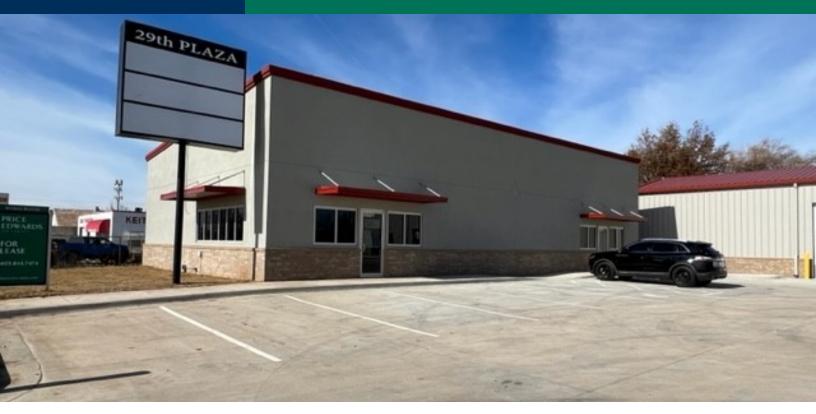

# 29th Plaza | Retail / Warehouse 3205 SW 29th St, Oklahoma City, OK 73120

#### **PROPERTY OVERVIEW**

This building is offered for pre-lease for retail / warehouse user. Ideally located just west of I-44, creating excellent access.

Can be leased as 3 individual spaces or combined to accommodate a 2,800 square foot Tenant.