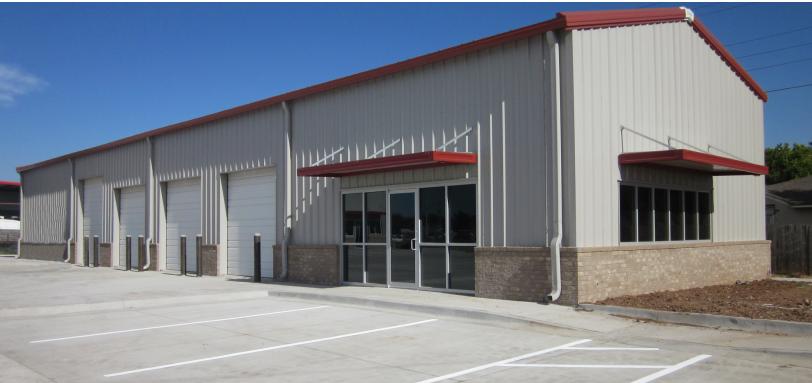

### 29TH PLAZA | RETAIL / WAREHOUSE

3205 SW 29TH ST, OKC, OK 73120

#### PROPERTY DESCRIPTION

These 2 buildings are offered for lease for retail / warehouse use. Ideally located just west of I-44, creating excellent access.

Can be leased as multiple spaces or combined to accommodate a 2,800 square foot Tenant in Building One and 3,200 square Tenant in Building Two, or one Tenant for the entire 6,000 square feet.