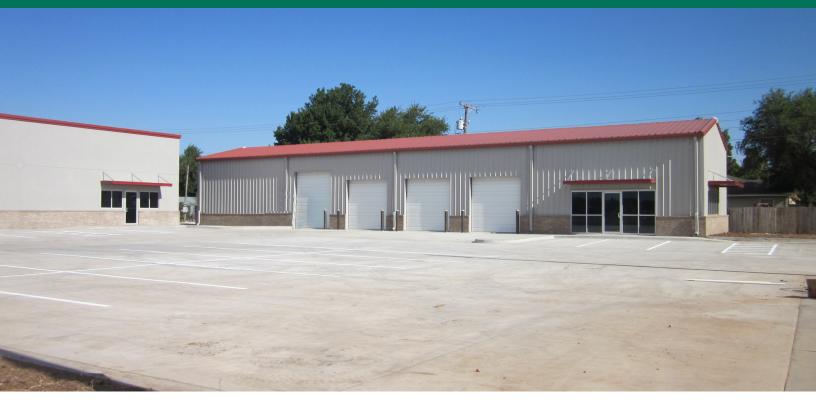

### 29TH PLAZA | RETAIL / WAREHOUSE

3205 SW 29TH ST, OKC, OK 73120

#### PROPERTY DESCRIPTION

These 2 buildings are offered for lease for retail / warehouse use. Ideally located just west of I-44, creating excellent access.

Can be leased as multiple spaces or combined to accommodate a 2,800 square foot Tenant in Building One and 3,200 square Tenant in Building Two, or one Tenant for the entire 6,000 square feet.