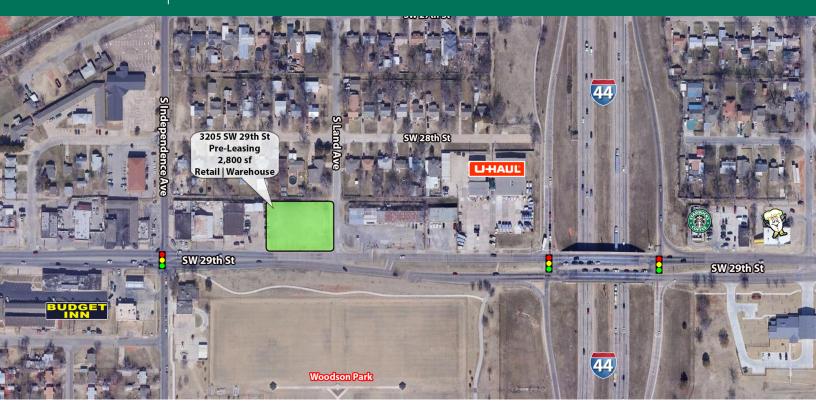

### 29TH PLAZA | RETAIL / WAREHOUSE

3205 SW 29TH ST, OKC, OK 73120

#### PROPERTY DESCRIPTION

These 2 buildings are offered for lease for retail / warehouse use. Ideally located just west of I-44, creating excellent access.

Can be leased as multiple spaces or combined to accommodate a 2,800 square foot Tenant in Building One and 3,200 square Tenant in Building Two, or one Tenant for the entire 6,000 square feet.