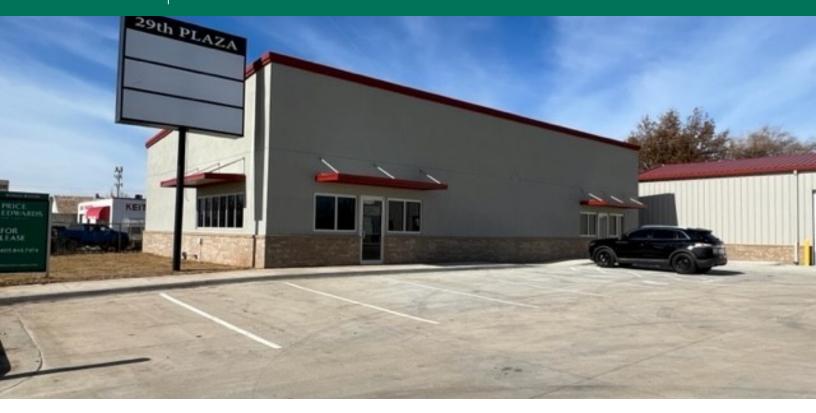

### 29TH PLAZA | RETAIL / WAREHOUSE

3205 SW 29TH ST, OKC, OK 73120

#### PROPERTY DESCRIPTION

These 2 buildings are offered for lease for retail / warehouse use. Ideally located just west of I-44, creating excellent access.

Can be leased as multiple spaces or combined to accommodate a 2,800 square foot Tenant in Building One and 3,200 square Tenant in Building Two, or one Tenant for the entire 6,000 square feet.