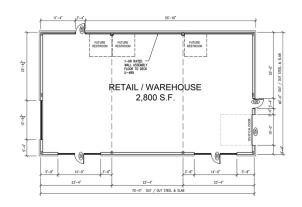

### 29TH PLAZA | RETAIL / WAREHOUSE

3205 SW 29TH ST, OKC, OK 73120

1) RETAIL / WAREHOUSE FLOOR PLAN