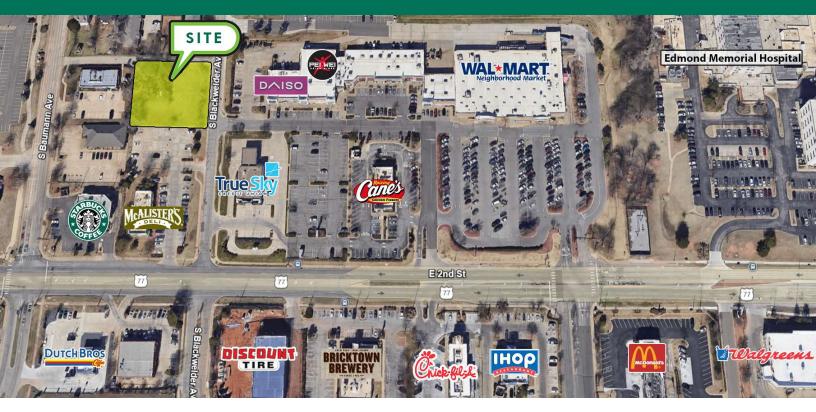

#### PROPERTY DESCRIPTION

This high-visibility Quick-Service Restaurant (QSR) site is strategically located at the NWC of 2nd Street & Blackwelder in Edmond, Oklahoma–one of the city's most dynamic retail corridors. Adjacent to McAlister's Deli and surrounded by major national retailers, including Super Target and Walmart Neighborhood Market, this location benefits from steady traffic and strong consumer demand.

#### **PROPERTY HIGHLIGHTS**

- •
- Premier NWC location with outstanding visibility and accessibility
- Adjacent to McAlister's Deli, enhancing customer synergy
- Surrounded by top national retailers, ensuring high foot traffic
- Affluent and growing population with strong spending power
- Thriving business environment in one of Oklahoma's most sought-after cities
- .