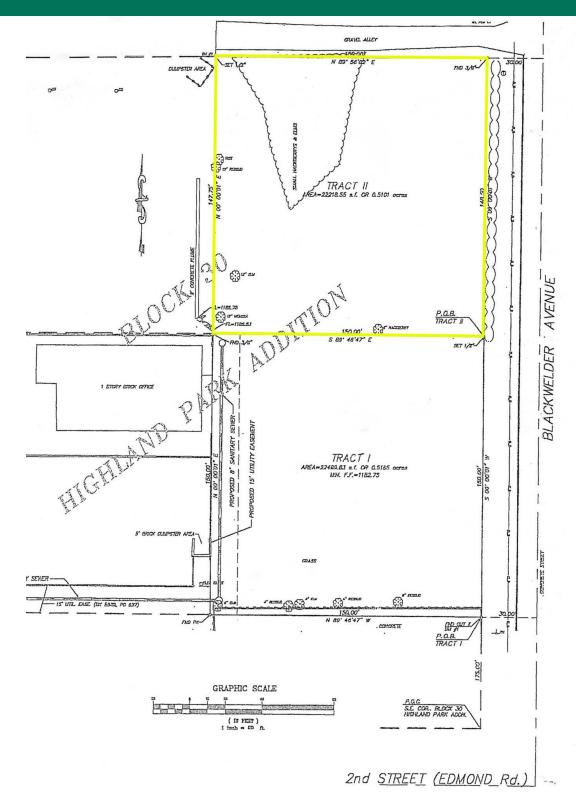

### OFFERING SUMMARY

| Sale Price:   | \$450,000                     |
|---------------|-------------------------------|
| Lease Rate:   | \$40,000.00 per year (Ground) |
| Available SF: | 22,215 SF                     |
| Lot Size:     | 0.51 Acres                    |