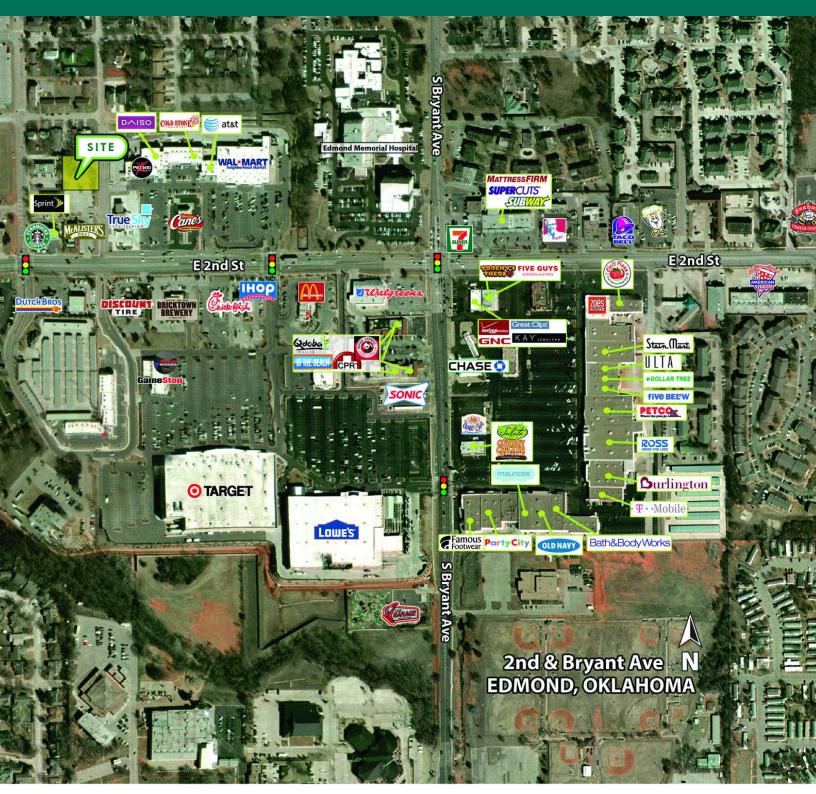

#### PROPERTY DESCRIPTION

This high-visibility Quick-Service Restaurant (QSR) site is strategically located at the NWC of 2nd Street & Blackwelder in Edmond, Oklahoma–one of the city's most dynamic retail corridors. Adjacent to McAlister's Deli and surrounded by major national retailers, including Super Target and Walmart Neighborhood Market, this location benefits from steady traffic and strong consumer demand.

#### **PROPERTY HIGHLIGHTS**

- •
- Premier NWC location with outstanding visibility and accessibility
- Adjacent to McAlister's Deli, enhancing customer synergy
- Surrounded by top national retailers, ensuring high foot traffic
- Affluent and growing population with strong spending power
- Thriving business environment in one of Oklahoma's most sought-after cities
- .