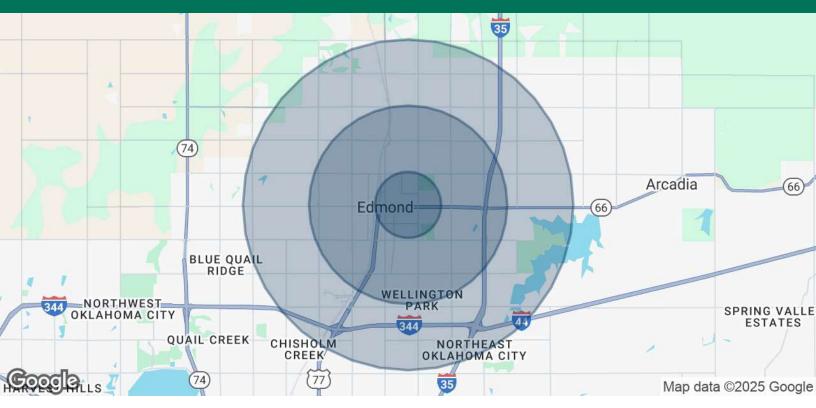

## NWC 2ND STREET & BLACKWELDER

SE 2ND ST & BLACKWELDER AVE, EDMOND, OK 73034

| POPULATION                              | 1 MILE                 | 3 MILES               | 5 MILES               |
|-----------------------------------------|------------------------|-----------------------|-----------------------|
| Total Population                        | 10,993                 | 74,733                | 139,652               |
| Average Age                             | 34                     | 39                    | 39                    |
| Average Age (Male)                      | 33                     | 37                    | 37                    |
| Average Age (Female)                    | 35                     | 40                    | 40                    |
|                                         |                        |                       |                       |
| HOUSEHOLDS & INCOME                     | 1 MILE                 | 3 MILES               | 5 MILES               |
| HOUSEHOLDS & INCOME<br>Total Households | <b>1 MILE</b><br>4,893 | <b>3 MILES</b> 29,579 | <b>5 MILES</b> 52,630 |
|                                         |                        |                       |                       |
| Total Households                        | 4,893                  | 29,579                | 52,630                |

Demographics data derived from AlphaMap

04042025