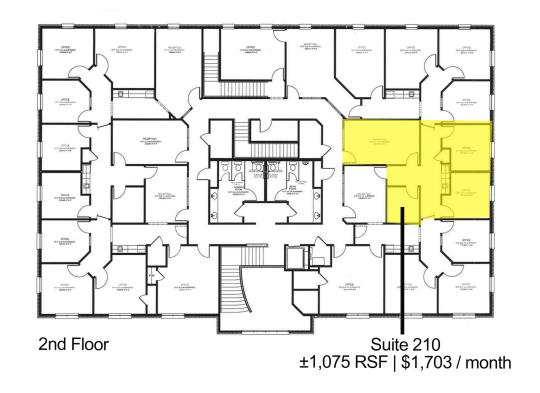

#### **OFFERING SUMMARY**

| Suite 210: | ±1,075 RSF<br>\$1,703 / month |
|------------|-------------------------------|
| Market:    | Edmond                        |
| Class:     | А                             |