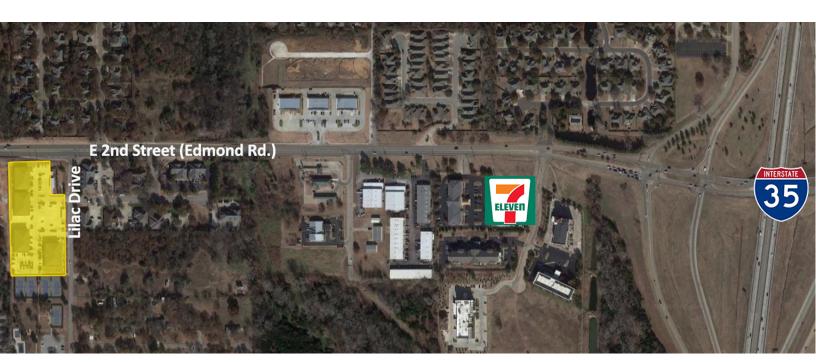

#### LOCATION DESCRIPTION

Located in East Edmond; Lilac Drive is on the south side of E. 2nd Street which is located 3/4 of a mile west of I-35.