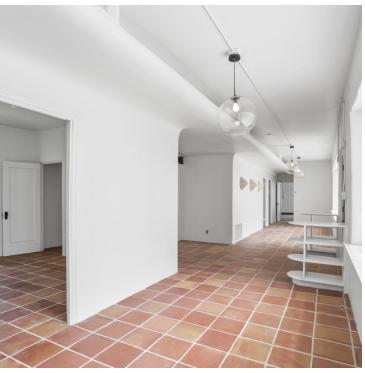

## **PROPERTY OVERVIEW**

Bright white space with private offices and conference room or studio. Building has been recently remodeled with Saltillo tile and fresh paint. Studio/conference room includes historic terrazzo flooring and a separate entrance - perfect for clients arriving for a meeting.

Building includes a kitchen, adjacent parking and a sign opportunity.

Tenant is responsible for utilities, Landlord pays for property taxes, property insurance and landscaping.

Join the excitement in the Capitol Hill neighborhood!