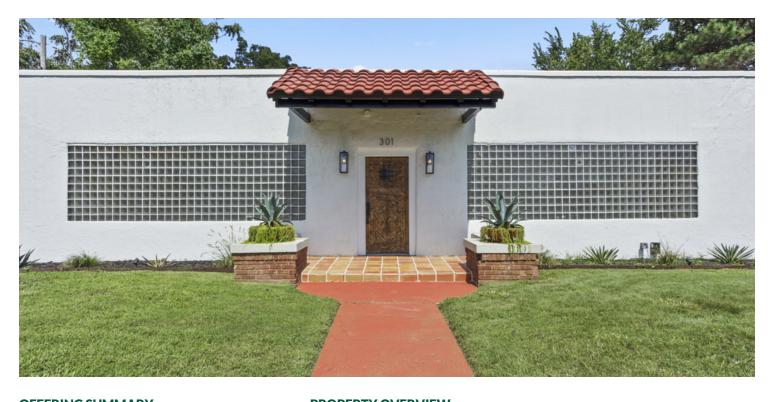

## **PROPERTY OVERVIEW**

Bright white space with private offices and conference room or studio. Building has been recently remodeled with Saltillo tile and fresh paint. Studio/conference room includes historic terrazzo flooring and a separate entrance - perfect for clients arriving for a meeting.

Building includes a kitchen, adjacent parking and a sign opportunity.

Tenant is responsible for utilities, Landlord pays for property taxes, property insurance and landscaping.

Join the excitement in the Capitol Hill neighborhood!

#### **PROPERTY HIGHLIGHTS**

- Combination of private offices and open studio space
- Free-standing building
- Designer palette and finishes
- Move-in ready
- Free onsite parking
- Walking distance to Grill on the Hill, OCCC Capitol Hill, Tacos El Milagro and businesses on SW 25th Street.