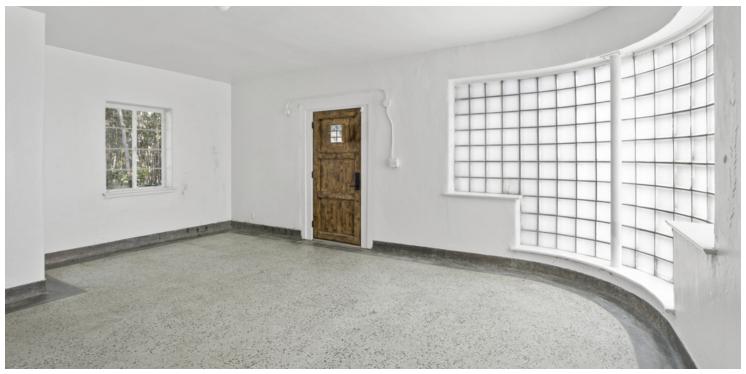

## **PROPERTY OVERVIEW**

Bright white space with private offices and conference room or studio. Building has been recently remodeled with Saltillo tile and fresh paint. Studio/conference room includes historic terrazzo flooring and a separate entrance - perfect for clients arriving for a meeting.

# 301 SW 23RD STREET

Additional Photos