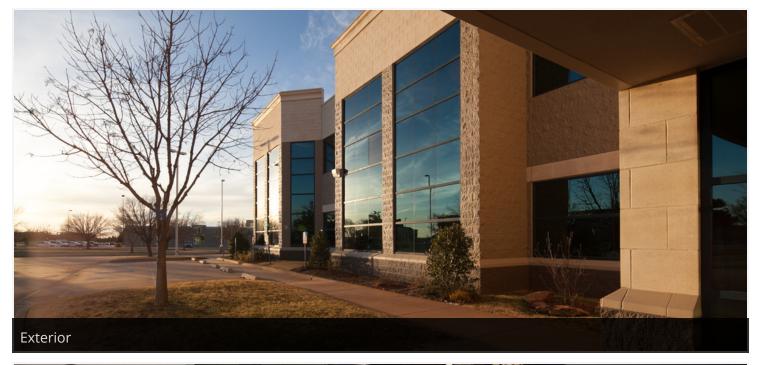

3121 Quail Springs Parkway. Oklahoma City, OK 73134

| OFFERING SUMMARY |                   | PROPERTY HIGHLIGHTS                                                 |  |  |
|------------------|-------------------|---------------------------------------------------------------------|--|--|
| Available SF:    | 1,292 - 21,526 SF | Inviting two story lobby atrium                                     |  |  |
| Lease Rate:      | \$20.00 SF/YR     | Flexible floor layout                                               |  |  |
|                  |                   | Close proximity to several business oriented amenities              |  |  |
| Lease Tpye       | Full Service      | Video security surveillance system                                  |  |  |
|                  |                   | • Easy access to John Kilpatrick Turnpike, Lake Hefner Pkwy & I-235 |  |  |
| Lot Size:        | 5 Acres           | Abundant surface parking                                            |  |  |
|                  |                   | Portico drive                                                       |  |  |
| Year Built:      | 1999              | <ul> <li>Management and on-site engineering staff</li> </ul>        |  |  |
|                  |                   | Local ownership                                                     |  |  |
| Building Size:   | 41,992 SF         |                                                                     |  |  |
| Building Size.   | +1,992 31         |                                                                     |  |  |
| Submarket:       | Memorial Corridor |                                                                     |  |  |

3121 Quail Springs Parkway. Oklahoma City, OK 73134