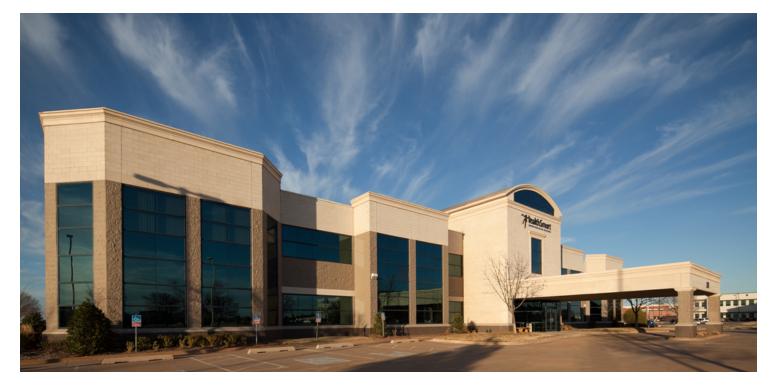

3121 Quail Springs Parkway. Oklahoma City, OK 73134

| OFFERING SUMMARY |                   | PROPERTY HIGHLIGHTS                                                 |  |  |
|------------------|-------------------|---------------------------------------------------------------------|--|--|
| Available SF:    | 1,292 - 21,526 SF | Inviting two story lobby atrium                                     |  |  |
| Lease Rate:      | \$20.00 SF/YR     | Flexible floor layout                                               |  |  |
|                  |                   | Close proximity to several business oriented amenities              |  |  |
| Lease Tpye       | Full Service      | Video security surveillance system                                  |  |  |
|                  |                   | • Easy access to John Kilpatrick Turnpike, Lake Hefner Pkwy & I-235 |  |  |
| Lot Size:        | 5 Acres           | Abundant surface parking                                            |  |  |
|                  |                   | Portico drive                                                       |  |  |
| Year Built:      | 1999              | <ul> <li>Management and on-site engineering staff</li> </ul>        |  |  |
|                  |                   | Local ownership                                                     |  |  |
| Building Size:   | 41,992 SF         |                                                                     |  |  |
| Building Size.   | +1,992 31         |                                                                     |  |  |
| Submarket:       | Memorial Corridor |                                                                     |  |  |

3121 Quail Springs Parkway. Oklahoma City, OK 73134