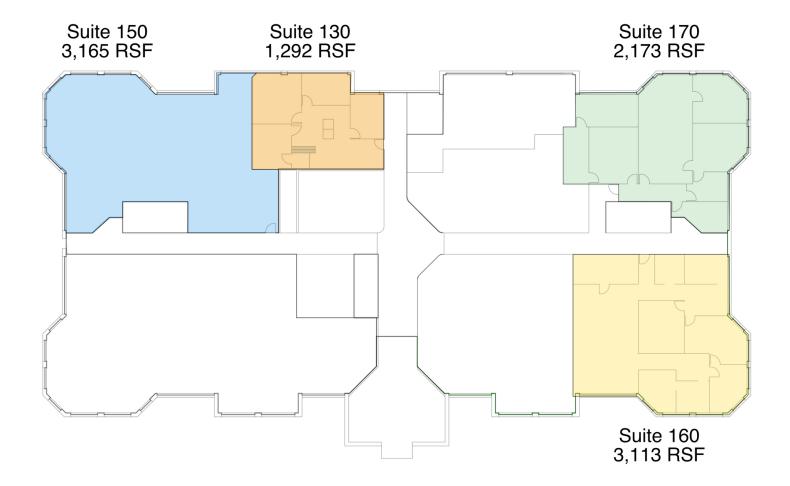

3121 Quail Springs Parkway. Oklahoma City, OK 73134

| Lease Rate: | \$20.00 SF/YR   | Total Space   | 1,292 - 21,526 SF |           |
|-------------|-----------------|---------------|-------------------|-----------|
| Lease Type: | Full Service    | Lease Term:   | Negotiable        |           |
|             |                 |               |                   |           |
|             |                 |               |                   |           |
| SPACE       | SPACE USE       | LEASE RATE    | LEASE TYPE        | SIZE (SF) |
| Suite 130   | Office Building | \$20.00 SF/YR | Full Service      | 1,289 SF  |
| Suite 150   | Office Building | \$20.00 SF/YR | Full Service      | 1,293 SF  |
| Suite 170   | Office Building | \$20.00 SF/YR | Full Service      | 2,173 SF  |
| Suite 160   | Office Building | \$20.00 SF/YR | Full Service      | 3,113 SF  |
| Suite 200   | Office Building | \$20.00 SF/YR | Full Service      | 21,526 SF |