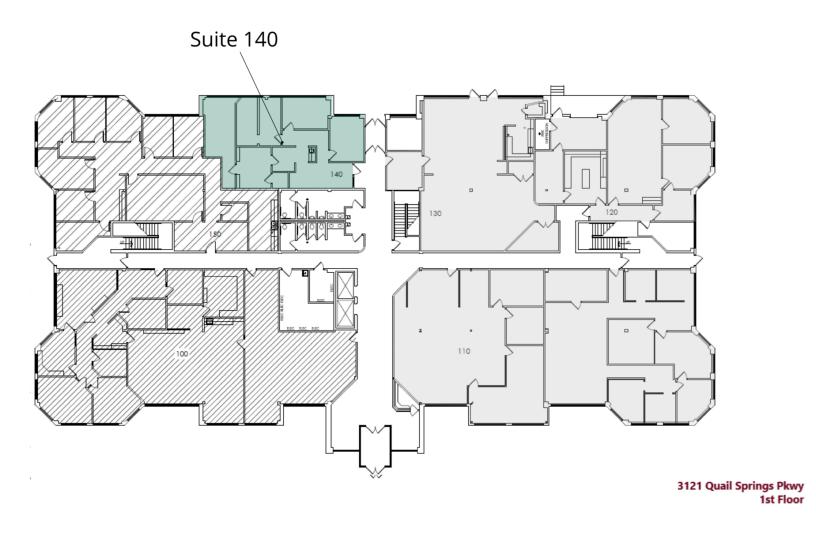

### **AVAILABLE SPACES**

| SUITE     | TENANT    | SIZE     | TYPE         | RATE          |
|-----------|-----------|----------|--------------|---------------|
| Suite 140 | Available | 1,581 SF | Full Service | \$18.00 SF/yr |