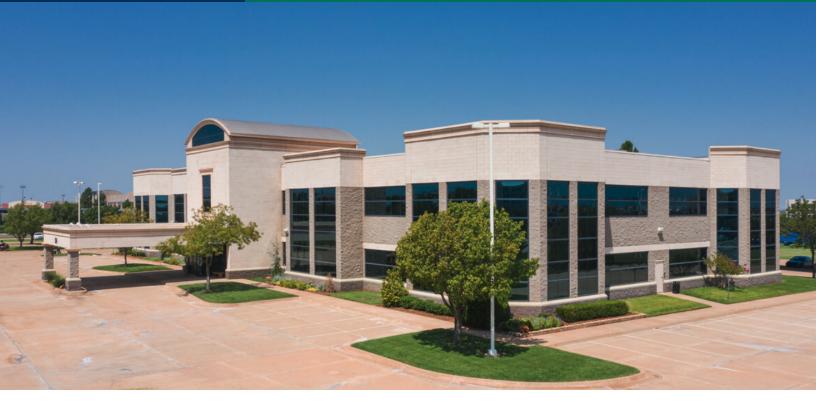

3121 Quail Springs Parkway, Oklahoma City, OK 73134

#### **PROPERTY HIGHLIGHTS**

- Inviting two story lobby atrium
- Flexible floor layout
- Close proximity to several business oriented amenities
- Video security surveillance system
- Easy access to the John Kilpatrick Turnpike, I-235, and I-44
- Abundant surface parking
- Management and on-site engineering staff
- Local ownership

#### **OFFERING SUMMARY**

| Lease Rate:    | \$18.00 SF/yr (Full Service) |
|----------------|------------------------------|
| Available SF:  | 1,581 - 3,015 SF             |
| Lot Size:      | 5 Acres                      |
| Building Size: | 41,992 SF                    |