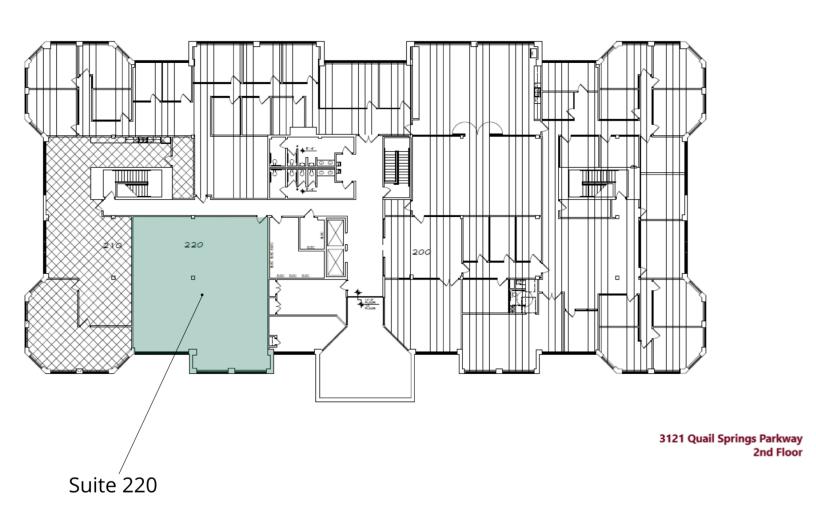

### **AVAILABLE SPACES**

| <br>SUITE | TENANT    | SIZE     | TYPE         | RATE          |
|-----------|-----------|----------|--------------|---------------|
| Suite 220 | Available | 3,015 SF | Full Service | \$18.00 SF/yr |