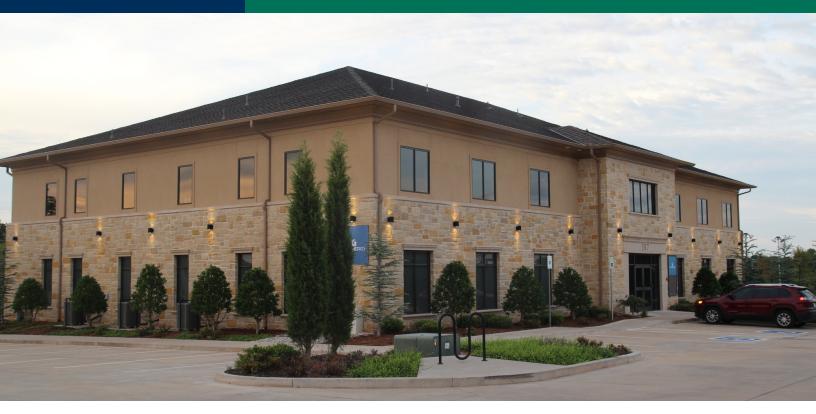

### **PROPERTY OVERVIEW**

Located in East Edmond, 317 Lilac Drive is on the south side of East 2nd Street which is just 3/4 mile west of I-35.

#### **PROPERTY HIGHLIGHTS**

- Ample on-site parking
- Executive office space
- Class A office space
- Ready for immediate occupancy
- Locally owned and managed
- Rent increases 3% annually
- Includes normal utilities, janitorial & maintenance
- Tenant pays internet / phone