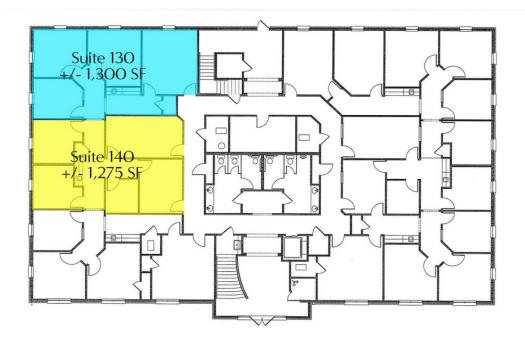

#### **OFFERING SUMMARY**

| Suite 130: | +/-1,300 RSF   \$2,060/mo |
|------------|---------------------------|
| Suite 140: | +/-1,275 RSF   \$2,020/mo |
| Market:    | Edmond                    |
| Class:     | А                         |