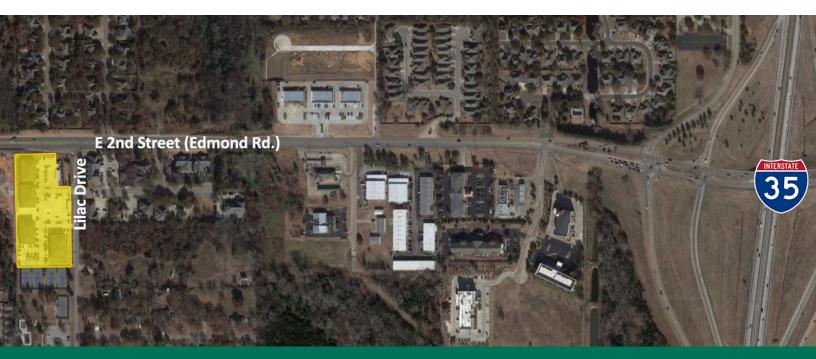

### **PROPERTY OVERVIEW**

Located in East Edmond, 317 Lilac Drive is on the south side of East 2nd Street which is just 3/4 mile west of I-35.