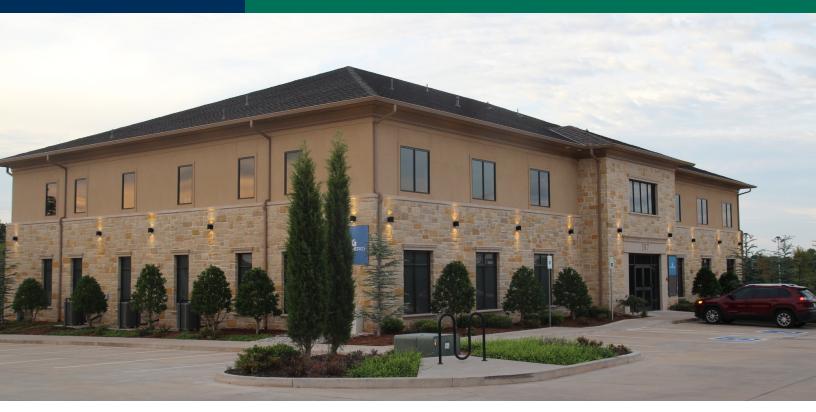

#### **PROPERTY OVERVIEW**

Located in East Edmond, 317 Lilac Drive is on the south side of East 2nd Street which is just 3/4 mile west of I-35.

#### **PROPERTY HIGHLIGHTS**

- Ample on-site parking
- Executive office space
- Class A office space
- Ready for immediate occupancy
- Locally owned and managed
- Rent increases 3% annually
- Includes normal utilities, janitorial & maintenance
- Tenant pays internet / phone