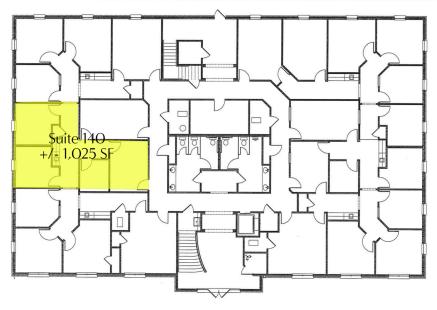

### **OFFERING SUMMARY**

| +/-1,025 RSF   \$1,623/mo |
|---------------------------|
| Edmond                    |
| А                         |
|                           |