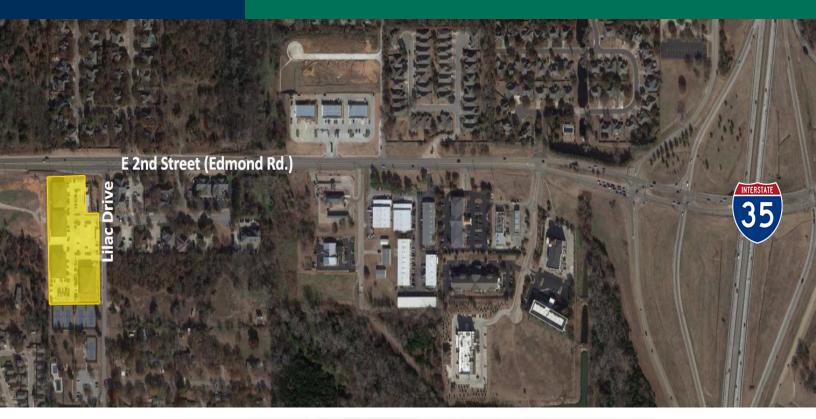

#### **PROPERTY OVERVIEW**

Located in East Edmond, 317 Lilac Drive is on the south side of East 2nd Street which is just 3/4 mile west of I-35.