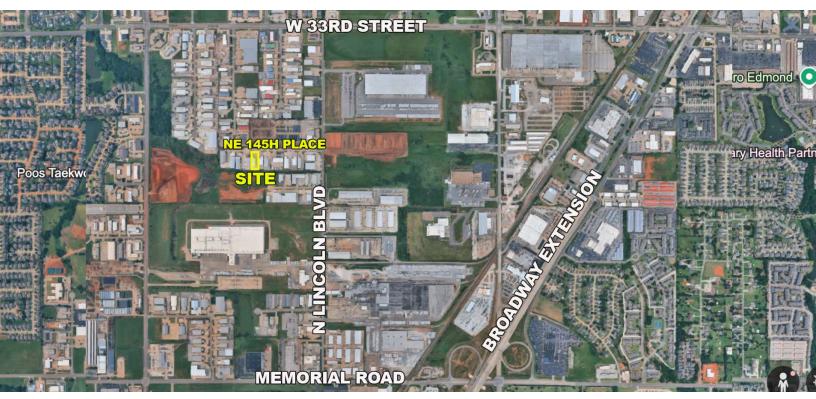

#### LOCATION DESCRIPTION

Located west of NE 145th and Lincoln Blvd. In Edmond. Easily accessible from the Broadway Extension.