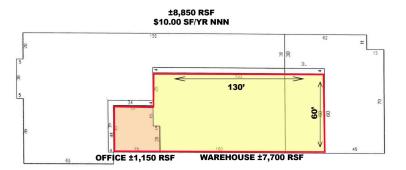

### PROPERTY HIGHLIGHTS

- Property is 100% climate controlled
- Warehouse is 60'x130'
- Upstairs mezzanine with restroom. Looks out over the entire warehouse.
- 3 total restrooms plus shower
- 12 parking spaces (additional can be added in the back)
- · Concrete on 3 sides of the building
- 3 overhead doors: 12'x14'
- Washer and dryer hookups

#### **OFFERING SUMMARY**

| Lease Rate:              | \$10.00 SF/yr (NNN)                   |
|--------------------------|---------------------------------------|
|                          | NNN is estimated to<br>be \$2.19 / SF |
|                          |                                       |
| Total Building Size:     | ±8,850 RSF                            |
| Office, Shower/Restroom: | ±1,150 RSF                            |
| Warehouse 60'x130':      | ±7,700 RSF                            |
|                          |                                       |
| Lot Size:                | ±0.66 AC                              |
|                          |                                       |
| Year Built:              | 2017                                  |