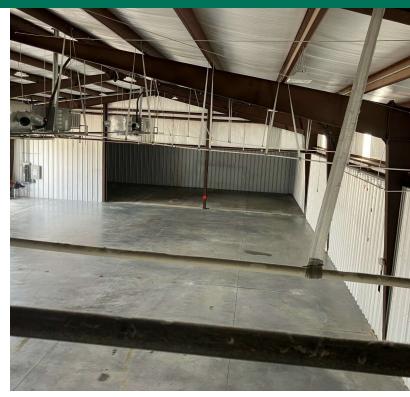

### PROPERTY HIGHLIGHTS

- Property is 100% climate controlled
- Warehouse is 60'x130'
- Upstairs mezzanine with restroom. Looks out over the entire warehouse.
- 3 total restrooms plus shower
- 12 parking spaces (additional can be added in the back)
- · Concrete on 3 sides of the building
- 3 overhead doors: 12'x14'
- Washer and dryer hookups