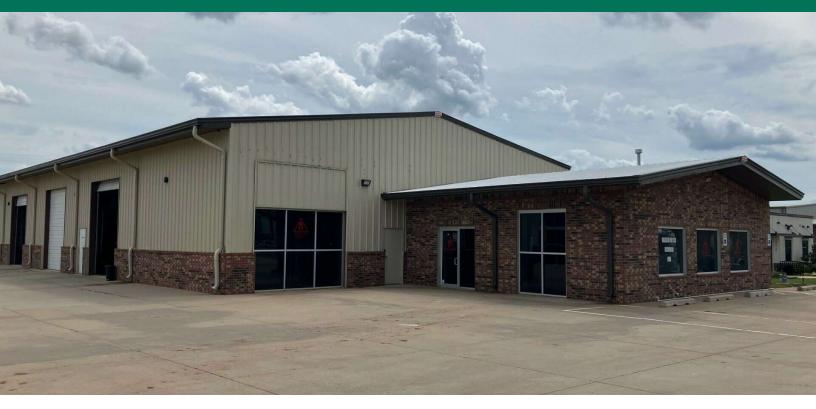

### PROPERTY HIGHLIGHTS

- Property is 100% climate controlled
- Warehouse is 60'x130'
- Upstairs mezzanine with restroom. Looks out over the entire warehouse.
- 3 total restrooms plus shower
- 12 parking spaces (additional can be added in the back)
- · Concrete on 3 sides of the building
- 3 overhead doors: 12'x14'
- Washer and dryer hookups

#### **OFFERING SUMMARY**

| Lease Rate:              | \$10.00 SF/yr (NNN)                   |
|--------------------------|---------------------------------------|
|                          | NNN is estimated to<br>be \$2.19 / SF |
|                          |                                       |
| Total Building Size:     | ±8,850 RSF                            |
| Office, Shower/Restroom: | ±1,150 RSF                            |
| Warehouse 60'x130':      | ±7,700 RSF                            |
|                          |                                       |
| Lot Size:                | ±0.66 AC                              |
|                          |                                       |
| Year Built:              | 2017                                  |